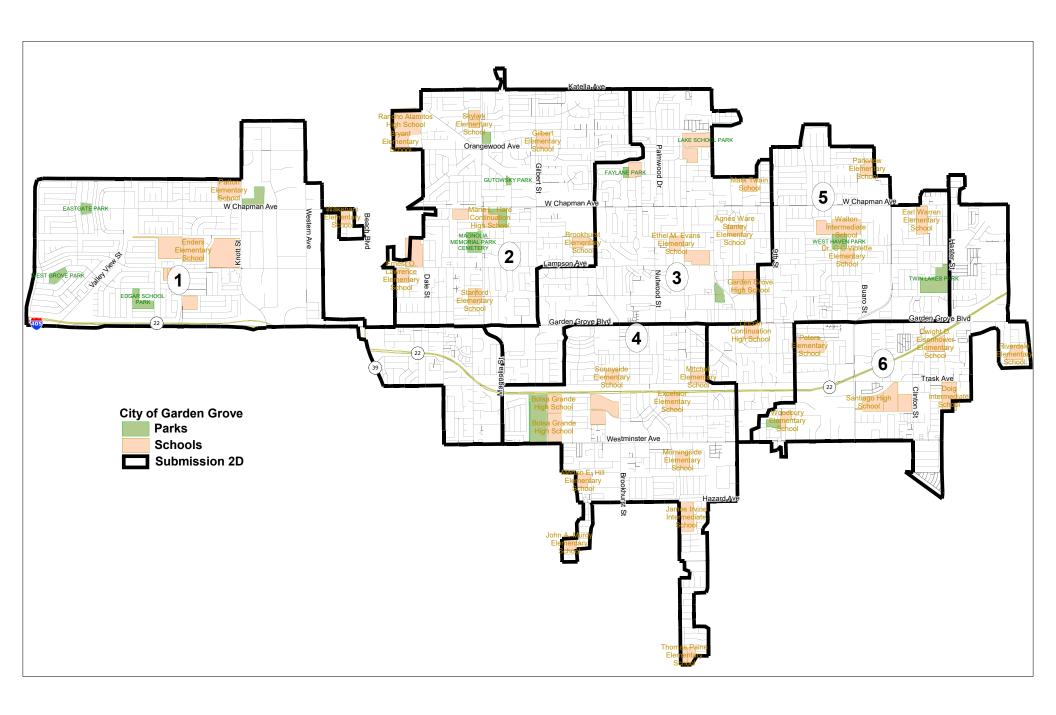

|                            |                    | City   | Submission 2D |       |       |       |       |       |
|----------------------------|--------------------|--------|---------------|-------|-------|-------|-------|-------|
| District                   |                    | Total  | 1             | 2     | 3     | 4     | 5     | 6     |
| Population                 |                    | 170883 | 28158         | 28744 | 28708 | 28271 | 28695 | 28307 |
| Deviation                  |                    |        | -323          | 263   | 227   | -210  | 214   | -174  |
| % Deviation                |                    |        | -1.1%         | 0.9%  | 0.8%  | -0.7% | 0.8%  | -0.6% |
|                            | White              | 22.6%  | 45.3%         | 25.3% | 23.7% | 11.7% | 19.1% | 10.4% |
|                            | Asian              | 37.7%  | 29.4%         | 39.9% | 41.3% | 61.7% | 29.2% | 24.9% |
|                            | Latino             | 36.9%  | 22.3%         | 31.8% | 31.8% | 24.4% | 48.6% | 62.3% |
| Voting Age Pop.            |                    |        |               |       |       |       |       |       |
|                            | White              | 25.7%  | 48.4%         | 28.7% | 27.3% | 13.6% | 22.4% | 12.9% |
|                            | Asian              | 39.0%  | 29.5%         | 40.7% | 42.2% | 62.2% | 30.8% | 27.7% |
|                            | Latino             | 32.6%  | 19.3%         | 27.7% | 27.5% | 22.1% | 43.8% | 56.9% |
| Citizen Voting Age Pop D14 |                    |        |               |       |       |       |       |       |
|                            | White              | 30.7%  | 51.2%         | 32.8% | 31.7% | 16.9% | 28.3% | 17.5% |
|                            | Asian              | 41.8%  | 31.0%         | 43.2% | 42.8% | 66.5% | 32.1% | 35.2% |
|                            | Latino             | 24.4%  | 14.8%         | 21.2% | 22.8% | 13.3% | 35.0% | 45.3% |
| 2015 Registered Voters     |                    |        |               |       |       |       |       |       |
|                            | Spanish Surname    | 22.4%  | 13.9%         | 19.1% | 19.4% | 16.3% | 32.1% | 40.9% |
|                            | Asian Surname      | 36.3%  | 19.8%         | 37.8% | 38.5% | 60.3% | 31.1% | 33.4% |
|                            | Vietnamese Surname | 29.3%  | 13.6%         | 30.3% | 29.9% | 52.5% | 24.4% | 28.1% |
| Nov 2012 Voters            |                    |        |               |       |       |       |       |       |
|                            | Spanish Surname    | 20.3%  | 12.4%         | 18.2% | 18.2% | 16.1% | 29.2% | 36.6% |
|                            | Asian Surname      | 32.4%  | 15.9%         | 33.1% | 34.1% | 56.8% | 28.5% | 34.3% |
|                            | Vietnamese Surname | 25.9%  | 10.7%         | 26.5% | 26.0% | 49.7% | 22.0% | 29.1% |
| Nov 2014 Voters            | Turnout            | 42.4%  | 47.1%         | 42.3% | 42.0% | 42.5% | 40.6% | 37.9% |
|                            | Spanish Surname    | 15.3%  | 10.0%         | 13.1% | 13.7% | 10.4% | 22.4% | 29.5% |
|                            | Asian Surname      | 38.8%  | 18.3%         | 39.3% | 39.2% | 66.2% | 35.6% | 42.9% |
|                            | Vietnamese Surname | 32.4%  | 12.8%         | 33.2% | 31.5% | 59.4% | 28.8% | 38.0% |