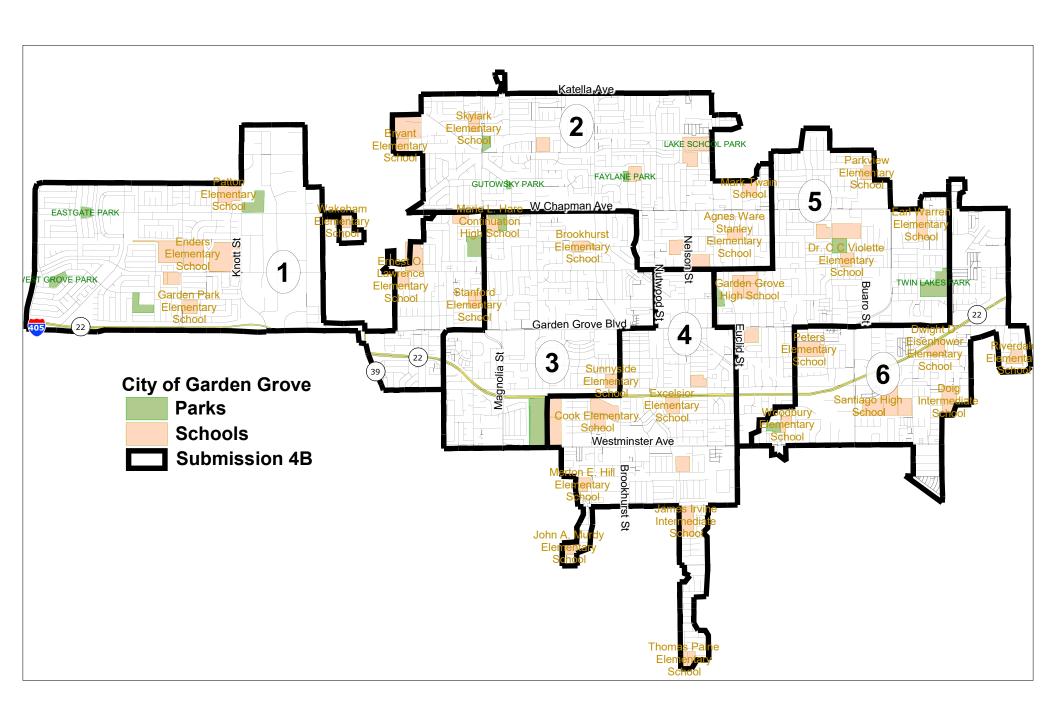

|                            |                    | City   | Submission 4B |       |       |       |       |       |
|----------------------------|--------------------|--------|---------------|-------|-------|-------|-------|-------|
| District                   |                    | Total  | 1             | 2     | 3     | 4     | 5     | 6     |
| Population                 |                    | 170883 | 28535         | 28569 | 28618 | 28239 | 28636 | 28286 |
| Deviation                  |                    |        | 54            | 88    | 137   | -242  | 155   | -195  |
| % Deviation                |                    |        | 0.2%          | 0.3%  | 0.5%  | -0.8% | 0.5%  | -0.7% |
|                            | White              | 22.6%  | 46.3%         | 28.6% | 18.0% | 12.4% | 19.6% | 10.4% |
|                            | Asian              | 37.7%  | 27.8%         | 34.4% | 50.5% | 60.4% | 28.6% | 24.8% |
|                            | Latino             | 36.9%  | 23.0%         | 33.9% | 28.5% | 25.0% | 48.8% | 62.4% |
| Voting Age Pop.            |                    |        |               |       |       |       |       |       |
|                            | White              | 25.7%  | 49.2%         | 32.7% | 20.7% | 14.5% | 22.9% | 12.9% |
|                            | Asian              | 39.0%  | 27.9%         | 34.8% | 52.0% | 60.8% | 30.2% | 27.7% |
|                            | Latino             | 32.6%  | 20.3%         | 29.5% | 24.5% | 22.5% | 43.9% | 56.9% |
| Citizen Voting Age Pop D14 |                    |        |               |       |       |       |       |       |
|                            | White              | 31.2%  | 53.4%         | 35.6% | 23.5% | 18.1% | 29.1% | 17.5% |
|                            | Asian              | 41.2%  | 27.9%         | 36.6% | 57.8% | 64.2% | 30.7% | 35.2% |
|                            | Latino             | 24.6%  | 15.5%         | 24.9% | 15.4% | 15.5% | 35.5% | 45.3% |
| 2015 Registered Voters     |                    |        |               |       |       |       |       |       |
|                            | Spanish Surname    | 22.4%  | 14.4%         | 20.4% | 16.7% | 17.0% | 31.6% | 41.2% |
|                            | Asian Surname      | 36.3%  | 20.0%         | 33.2% | 47.4% | 58.6% | 30.5% | 33.2% |
|                            | Vietnamese Surname | 29.3%  | 14.0%         | 27.0% | 37.6% | 50.2% | 23.4% | 28.0% |
| Nov 2012 Voters            |                    |        |               |       |       |       |       |       |
|                            | Spanish Surname    | 20.3%  | 13.1%         | 19.5% | 14.7% | 17.0% | 28.8% | 36.9% |
|                            | Asian Surname      | 32.4%  | 16.0%         | 28.4% | 43.8% | 55.1% | 27.8% | 34.0% |
|                            | Vietnamese Surname | 25.9%  | 10.8%         | 22.7% | 35.1% | 47.2% | 21.0% | 29.0% |
| Nov 2014 Voters            | Turnout            | 42.4%  | 47.1%         | 43.4% | 40.5% | 42.2% | 40.9% | 37.7% |
|                            | Spanish Surname    | 15.3%  | 10.2%         | 14.7% | 10.4% | 11.2% | 22.2% | 29.9% |
|                            | Asian Surname      | 38.8%  | 19.2%         | 33.7% | 50.0% | 64.4% | 34.2% | 42.6% |
|                            | Vietnamese Surname | 32.4%  | 13.7%         | 28.3% | 41.7% | 56.7% | 27.3% | 38.1% |