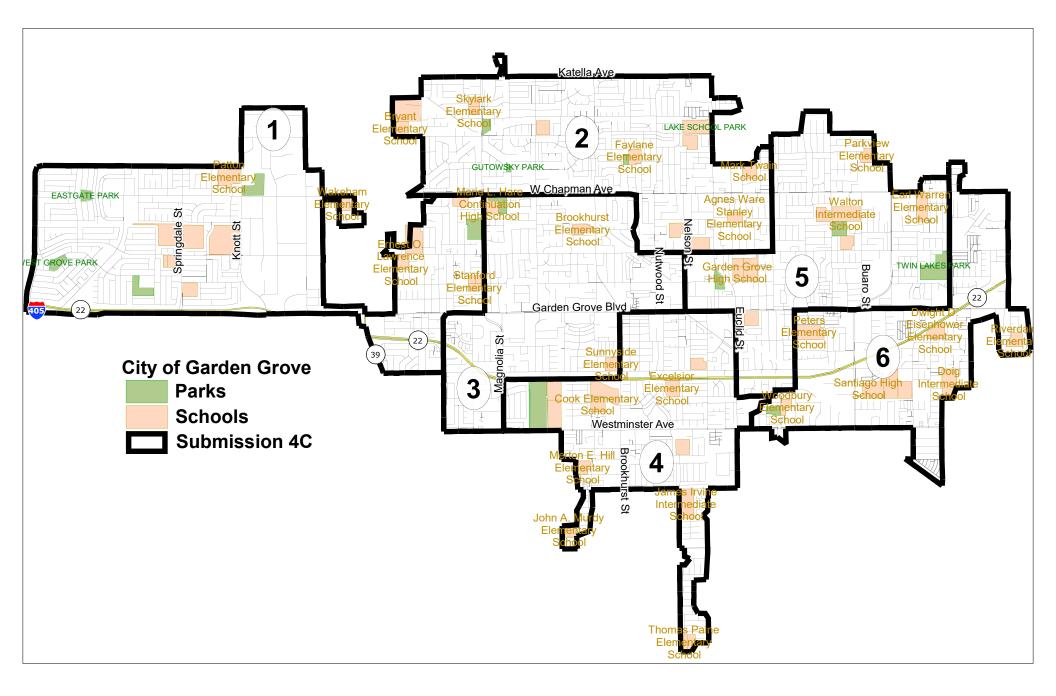

|                    |                    | City   | Submission 4C |       |       |       |       |       |
|--------------------|--------------------|--------|---------------|-------|-------|-------|-------|-------|
| District           |                    | Total  | 1             | 2     | 3     | 4     | 5     | 6     |
| Population         |                    | 170883 | 28535         | 28569 | 28275 | 28585 | 28633 | 28286 |
| Deviation          |                    |        | 54            | 88    | -206  | 104   | 152   | -195  |
| % Deviation        |                    |        | 0.2%          | 0.3%  | -0.7% | 0.4%  | 0.5%  | -0.7% |
|                    | White              | 22.6%  | 46.3%         | 28.6% | 18.3% | 11.3% | 20.3% | 10.4% |
|                    | Asian              | 37.7%  | 27.8%         | 34.4% | 49.4% | 59.6% | 30.3% | 24.8% |
|                    | Latino             | 36.9%  | 23.0%         | 33.9% | 29.3% | 26.8% | 46.3% | 62.4% |
| Voting Age Pop.    |                    |        |               |       |       |       |       |       |
|                    | White              | 25.7%  | 49.2%         | 32.7% | 21.1% | 13.3% | 23.7% | 12.9% |
|                    | Asian              | 39.0%  | 27.9%         | 34.8% | 50.9% | 60.4% | 31.9% | 27.7% |
|                    | Latino             | 32.6%  | 20.3%         | 29.5% | 25.1% | 24.1% | 41.4% | 56.9% |
| Citizen Voting Age | Pop D14            |        |               |       |       |       |       |       |
|                    | White              | 31.2%  | 53.4%         | 35.6% | 24.1% | 16.2% | 30.3% | 17.5% |
|                    | Asian              | 41.2%  | 27.9%         | 36.6% | 57.1% | 65.6% | 30.6% | 35.2% |
|                    | Latino             | 24.6%  | 15.5%         | 24.9% | 17.0% | 14.6% | 34.4% | 45.3% |
| 2015 Registered V  | oters              |        |               |       |       |       |       |       |
|                    | Spanish Surname    | 22.4%  | 14.4%         | 20.4% | 17.6% | 16.8% | 30.5% | 41.2% |
|                    | Asian Surname      | 36.3%  | 20.0%         | 33.2% | 45.4% | 60.6% | 31.5% | 33.2% |
|                    | Vietnamese Surname | 29.3%  | 14.0%         | 27.0% | 35.4% | 53.2% | 23.7% | 28.0% |
| Nov 2012 Voters    |                    |        |               |       |       |       |       |       |
|                    | Spanish Surname    | 20.3%  | 13.1%         | 19.5% | 15.8% | 16.6% | 27.8% | 36.9% |
|                    | Asian Surname      | 32.4%  | 16.0%         | 28.4% | 41.5% | 57.5% | 28.9% | 34.0% |
|                    | Vietnamese Surname | 25.9%  | 10.8%         | 22.7% | 32.6% | 50.6% | 21.3% | 29.0% |
| Nov 2014 Voters    | Turnout            | 42.4%  | 47.1%         | 43.4% | 40.5% | 42.2% | 41.1% | 37.7% |
|                    | Spanish Surname    | 15.3%  | 10.2%         | 14.7% | 11.4% | 10.8% | 21.4% | 29.9% |
|                    | Asian Surname      | 38.8%  | 19.2%         | 33.7% | 47.7% | 66.6% | 35.3% | 42.6% |
|                    | Vietnamese Surname | 32.4%  | 13.7%         | 28.3% | 39.2% | 60.1% | 27.5% | 38.1% |