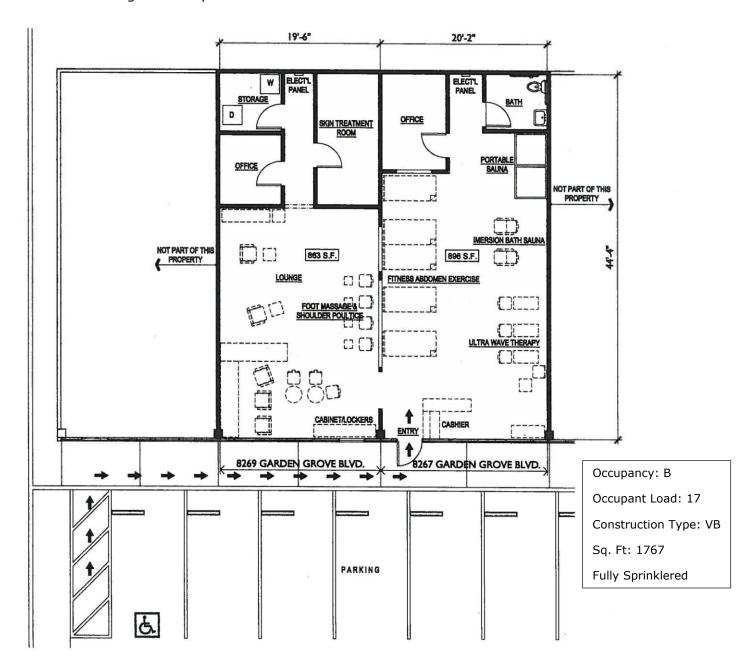

## **Certificate of Occupancy**

To apply, customers must present a complete set of plans 11"x 17" or 24"x36" including:

**Site Plan**: Plan showing entire lot with location of building and of suite within the building. Must include parking and demonstrate accessible parking. Must show path of travel from parking to entrance.

**Floor Plan**: Includes interior partition walls with each room labeled.

Layout Plan: Interior layout including all permanent fixtures and all furniture.

\* All plans must include: Type of construction, Type of Occupancy, Occupant Load, and must state whether the building has fire sprinklers or not.