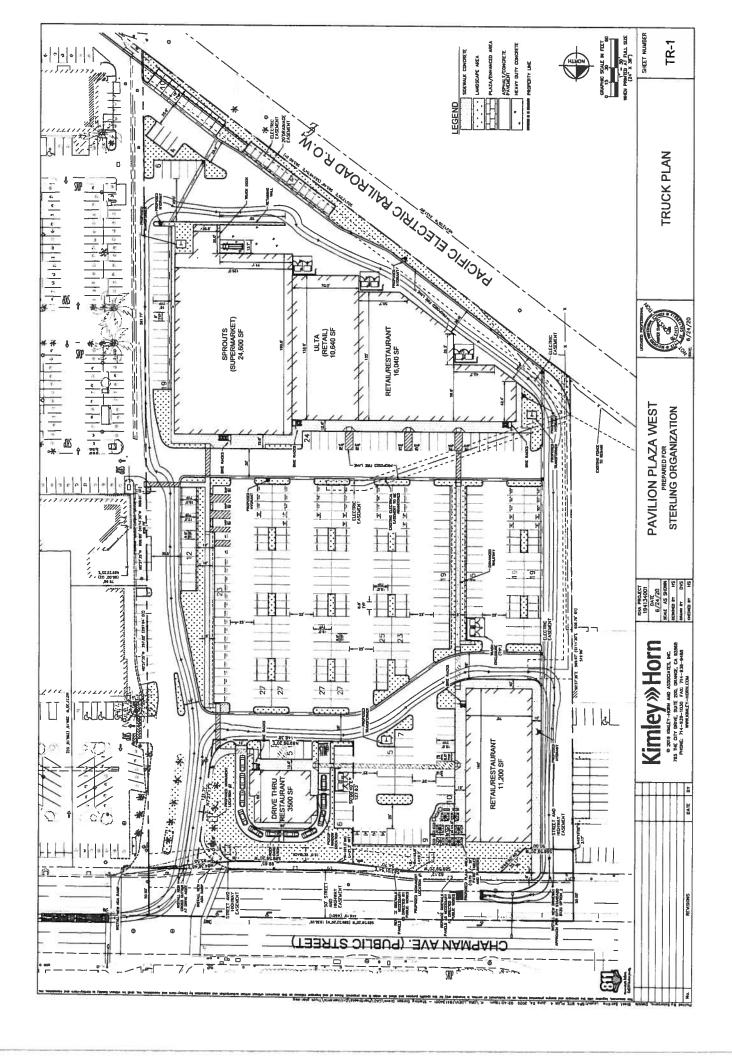

#### D.2. TENTATIVE PARCEL MAP NO. PM-2020-174 (REINSTATEMENT 2024)

APPLICANT: SVAP II CHAPMAN, LLC

- LOCATION: SOUTH SIDE OF CHAPMAN AVENUE, WEST OF BROOKHURST STREET, AT 9852 CHAPMAN AVENUE
- REQUEST: A request to reinstate the approval of Tentative Parcel Map No. PM-2020-174 to subdivide a 7.03-acre (306,411 square feet) property into two (2) parcels to create a new 0.45-acre (19,459 square feet) parcel for a drive-thru restaurant pad building at the Pavilion Plaza West shopping center. The City of Garden Grove Planning Commission previously approved Tentative Parcel Map No. PM-2020-174 on February 18, 2021 in conjunction with Site Plan No. SP-096-2021, Conditional Use Permit No. CUP-200-2021, and Variance, No. V-032-2021, which facilitated the construction of the Pavilion Plaza West shopping center. The site is in the NMU (Neighborhood Mixed Use) zone. No changes to the previously approved project are proposed.

In conjunction with this request, the City of Garden Grove Planning Commission will also consider a determination that the potential environmental impacts of the project were analyzed in the Mitigated Negative Declaration for the project adopted by the Planning Commission on February 18, 2021 and that no further environmental review pursuant to the California Environmental Quality Act (CEQA) is required pursuant to Section 21166 of the Public Resources Code and Section 15162 of the CEQA Guidelines.

STAFF RECOMMENDATION: Approval of Tentative Parcel Map No. PM-2020-174 (REINSTATEMENT 2024).