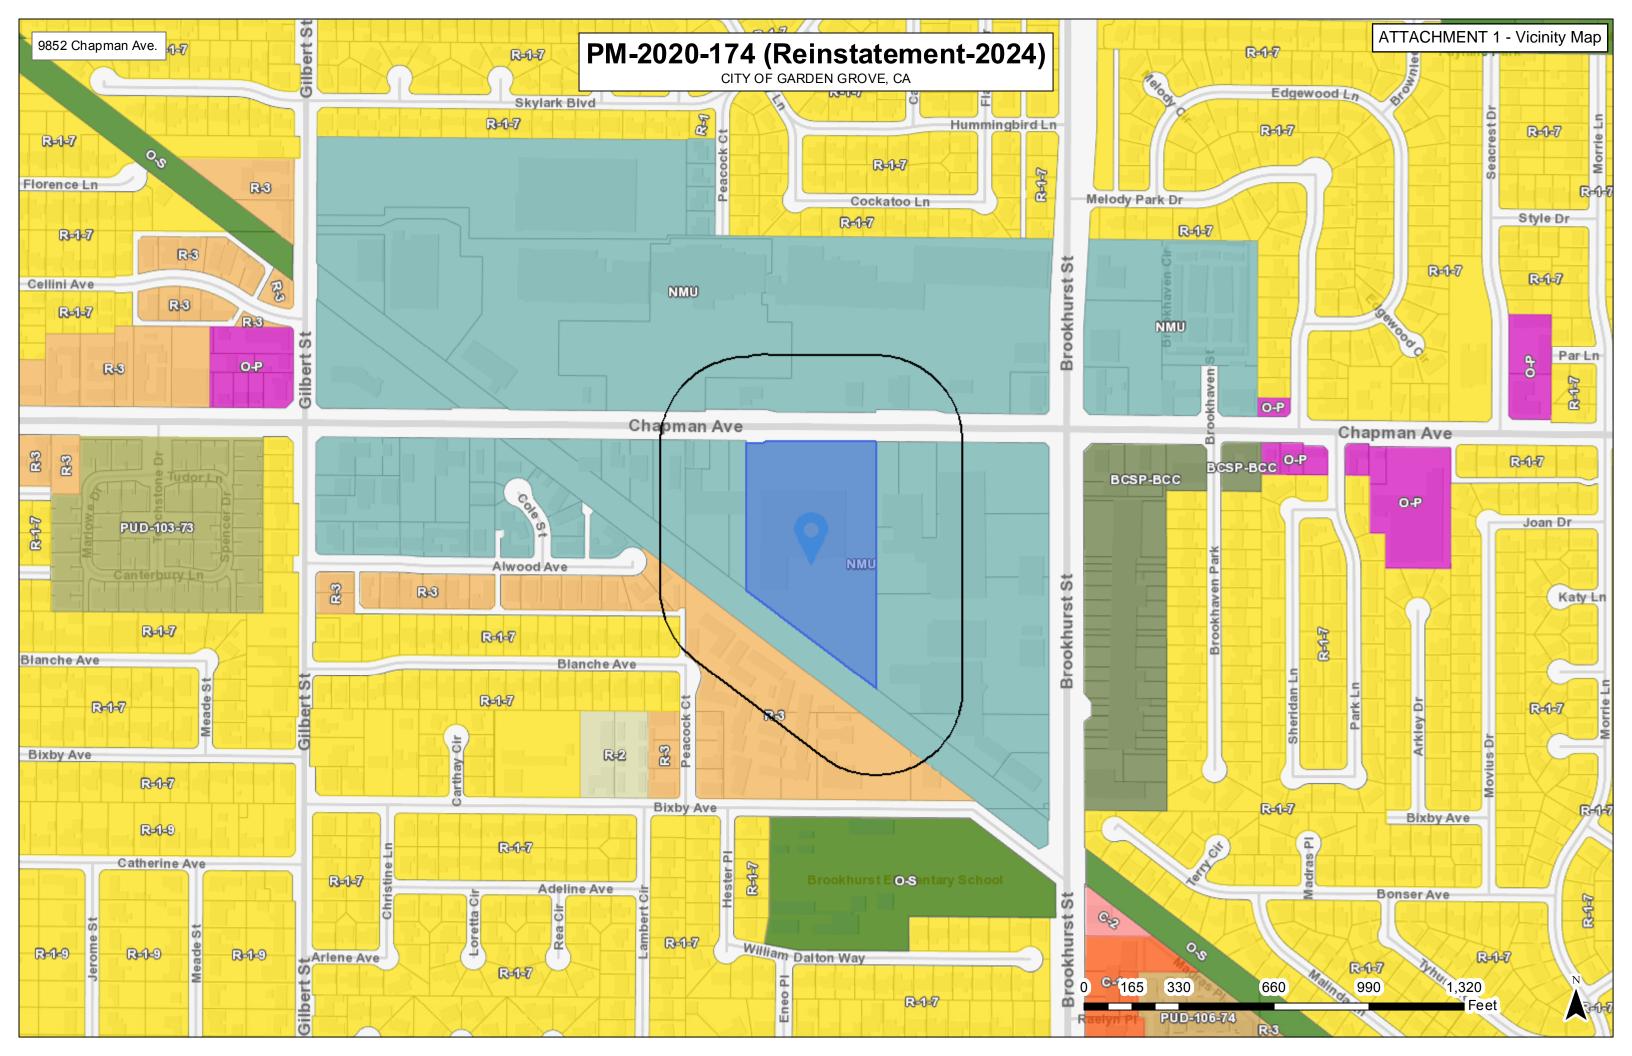

#### D.2. TENTATIVE PARCEL MAP NO. PM-2020-174 (REINSTATEMENT 2024)

APPLICANT: SVAP II CHAPMAN, LLC

- LOCATION: SOUTH SIDE OF CHAPMAN AVENUE, WEST OF BROOKHURST STREET, AT 9852 CHAPMAN AVENUE
- REQUEST: A request to reinstate the approval of Tentative Parcel Map No. PM-2020-174 to subdivide a 7.03-acre (306,411 square feet) property into two (2) parcels to create a new 0.45-acre (19,459 square feet) parcel for a drive-thru restaurant pad building at the Pavilion Plaza West shopping center. The City of Garden Grove Planning Commission previously approved Tentative Parcel Map No. PM-2020-174 on February 18, 2021 in conjunction with Site Plan No. SP-096-2021, Conditional Use Permit No. CUP-200-2021, and Variance, No. V-032-2021, which facilitated the construction of the Pavilion Plaza West shopping center. The site is in the NMU (Neighborhood Mixed Use) zone. No changes to the previously approved project are proposed.

In conjunction with this request, the City of Garden Grove Planning Commission will also consider a determination that the potential environmental impacts of the project were analyzed in the Mitigated Negative Declaration for the project adopted by the Planning Commission on February 18, 2021 and that no further environmental review pursuant to the California Environmental Quality Act (CEQA) is required pursuant to Section 21166 of the Public Resources Code and Section 15162 of the CEQA Guidelines.

STAFF RECOMMENDATION: Approval of Tentative Parcel Map No. PM-2020-174 (REINSTATEMENT 2024).