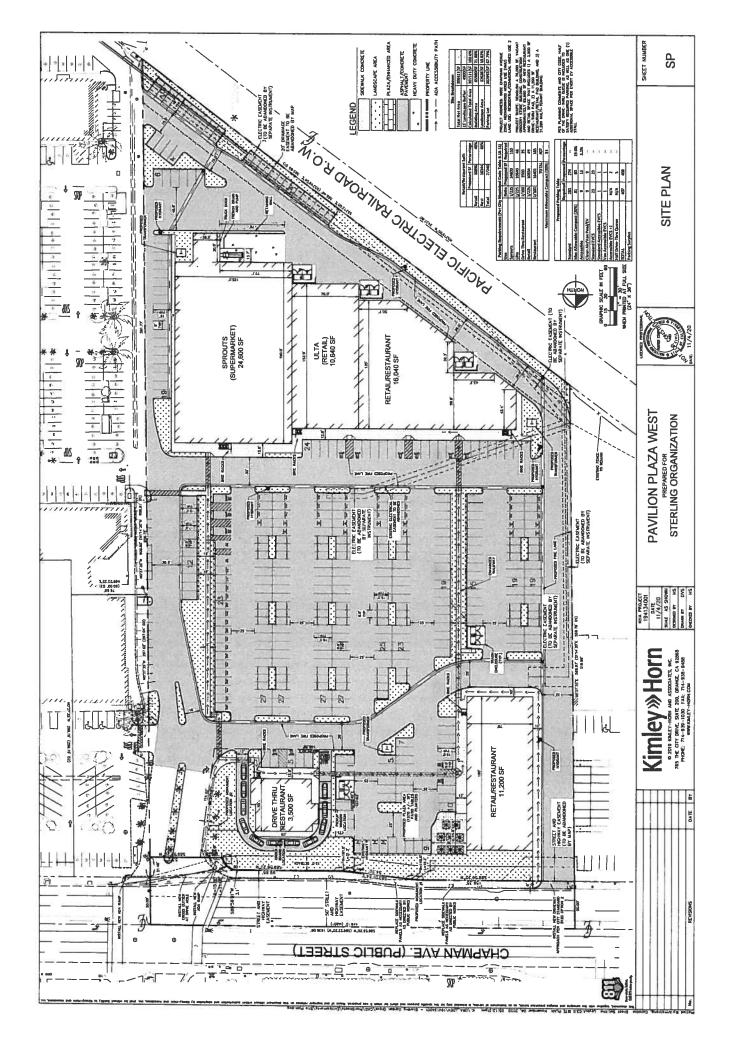

#### D.2. TENTATIVE PARCEL MAP NO. PM-2020-174 (REINSTATEMENT 2024)

APPLICANT: SVAP II CHAPMAN, LLC

- LOCATION: SOUTH SIDE OF CHAPMAN AVENUE, WEST OF BROOKHURST STREET, AT 9852 CHAPMAN AVENUE
- REQUEST: A request to reinstate the approval of Tentative Parcel Map No. PM-2020-174 to subdivide a 7.03-acre (306,411 square feet) property into two (2) parcels to create a new 0.45-acre (19,459 square feet) parcel for a drive-thru restaurant pad building at the Pavilion Plaza West shopping center. The City of Garden Grove Planning Commission previously approved Tentative Parcel Map No. PM-2020-174 on February 18, 2021 in conjunction with Site Plan No. SP-096-2021, Conditional Use Permit No. CUP-200-2021, and Variance, No. V-032-2021, which facilitated the construction of the Pavilion Plaza West shopping center. The site is in the NMU (Neighborhood Mixed Use) zone. No changes to the previously approved project are proposed.

In conjunction with this request, the City of Garden Grove Planning Commission will also consider a determination that the potential environmental impacts of the project were analyzed in the Mitigated Negative Declaration for the project adopted by the Planning Commission on February 18, 2021 and that no further environmental review pursuant to the California Environmental Quality Act (CEQA) is required pursuant to Section 21166 of the Public Resources Code and Section 15162 of the CEQA Guidelines.

STAFF RECOMMENDATION: Approval of Tentative Parcel Map No. PM-2020-174 (REINSTATEMENT 2024).

#### Site Design and Circulation

The proposed project will consist of the demolition of the existing 1,785 square foot convenience store to construct of new 1,977 square foot drive-thru restaurant with a 500 square foot outdoor dining area. The subject site will maintain vehicular access from an existing drive approach off of Chapman Avenue, as well as via a shared drive aisle that connects to the rest of the shopping center on the south side of the site. The proposed restaurant will utilize a drive-thru consisting of one queuing lane. The drive-thru wraps around the east, west, and south sides of the building. Entering the queue from the northerly drive aisle, patrons will reach a menu board on the southwest side of the building. An order pick-up window is on the east side of the building, facing the neighboring carwash. After exiting the drive-thru, vehicles will circulate to the east to exit the site. Furthermore, the project will provide eleven (11) parking spaces immediately to the north of the building. The configuration of the drive-thru and parking facilities was reviewed by the Engineering Division and complies with all required standards.

The design of the building will also provide new pedestrian access from Chapman Avenue, east of the existing driveway approach. The new accessible path-of-travel will cross the parking lot before reaching the front of the building. The pedestrian access also connects to the accessible parking spaces in the parking lot area.

#### Parking

The required number of parking spaces for a restaurant is based on the square footage of the building. The Harbor Corridor Specific Plan refers to the Municipal Code for the applicable parking standards. Per the Garden Grove Municipal Code Section 9.16.040.150, restaurants with a dining area more than 300 square feet and sixteen (16) seats require one (1) parking space per 100 square feet of building area. No additional parking is required for the first 500 square feet of outdoor dining area. The proposed restaurant is 1,977 square feet in size, which requires twenty (20) parking spaces. The restaurant will include a 500 square foot outdoor dining area which is not parked. The project will provide sixteen (16) striped parking spaces. In addition to the striped parking spaces, one-half (1/2) of the vehicles that can be queued in the drive-thru lane count toward the required parking provided on-site. The proposed drive-thru can queue up to eight (8) vehicles resulting in up to four (4) eligible vehicles to satisfy the required parking requirement. Therefore, the site provides a total of twenty (20) parking spaces. Thus, the parking requirements of the Harbor Corridor Specific Plan and the Municipal Code are complied with.