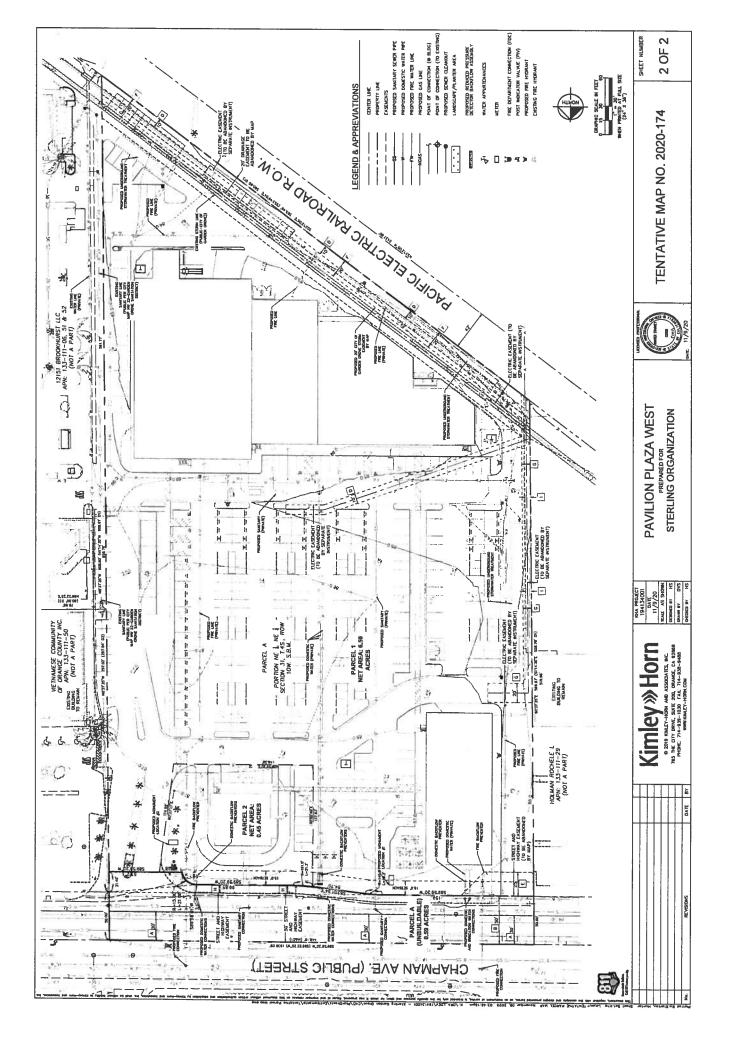

#### D.2. TENTATIVE PARCEL MAP NO. PM-2020-174 (REINSTATEMENT 2024)

APPLICANT: SVAP II CHAPMAN, LLC

- LOCATION: SOUTH SIDE OF CHAPMAN AVENUE, WEST OF BROOKHURST STREET, AT 9852 CHAPMAN AVENUE
- REQUEST: A request to reinstate the approval of Tentative Parcel Map No. PM-2020-174 to subdivide a 7.03-acre (306,411 square feet) property into two (2) parcels to create a new 0.45-acre (19,459 square feet) parcel for a drive-thru restaurant pad building at the Pavilion Plaza West shopping center. The City of Garden Grove Planning Commission previously approved Tentative Parcel Map No. PM-2020-174 on February 18, 2021 in conjunction with Site Plan No. SP-096-2021, Conditional Use Permit No. CUP-200-2021, and Variance, No. V-032-2021, which facilitated the construction of the Pavilion Plaza West shopping center. The site is in the NMU (Neighborhood Mixed Use) zone. No changes to the previously approved project are proposed.

In conjunction with this request, the City of Garden Grove Planning Commission will also consider a determination that the potential environmental impacts of the project were analyzed in the Mitigated Negative Declaration for the project adopted by the Planning Commission on February 18, 2021 and that no further environmental review pursuant to the California Environmental Quality Act (CEQA) is required pursuant to Section 21166 of the Public Resources Code and Section 15162 of the CEQA Guidelines.

STAFF RECOMMENDATION: Approval of Tentative Parcel Map No. PM-2020-174 (REINSTATEMENT 2024).