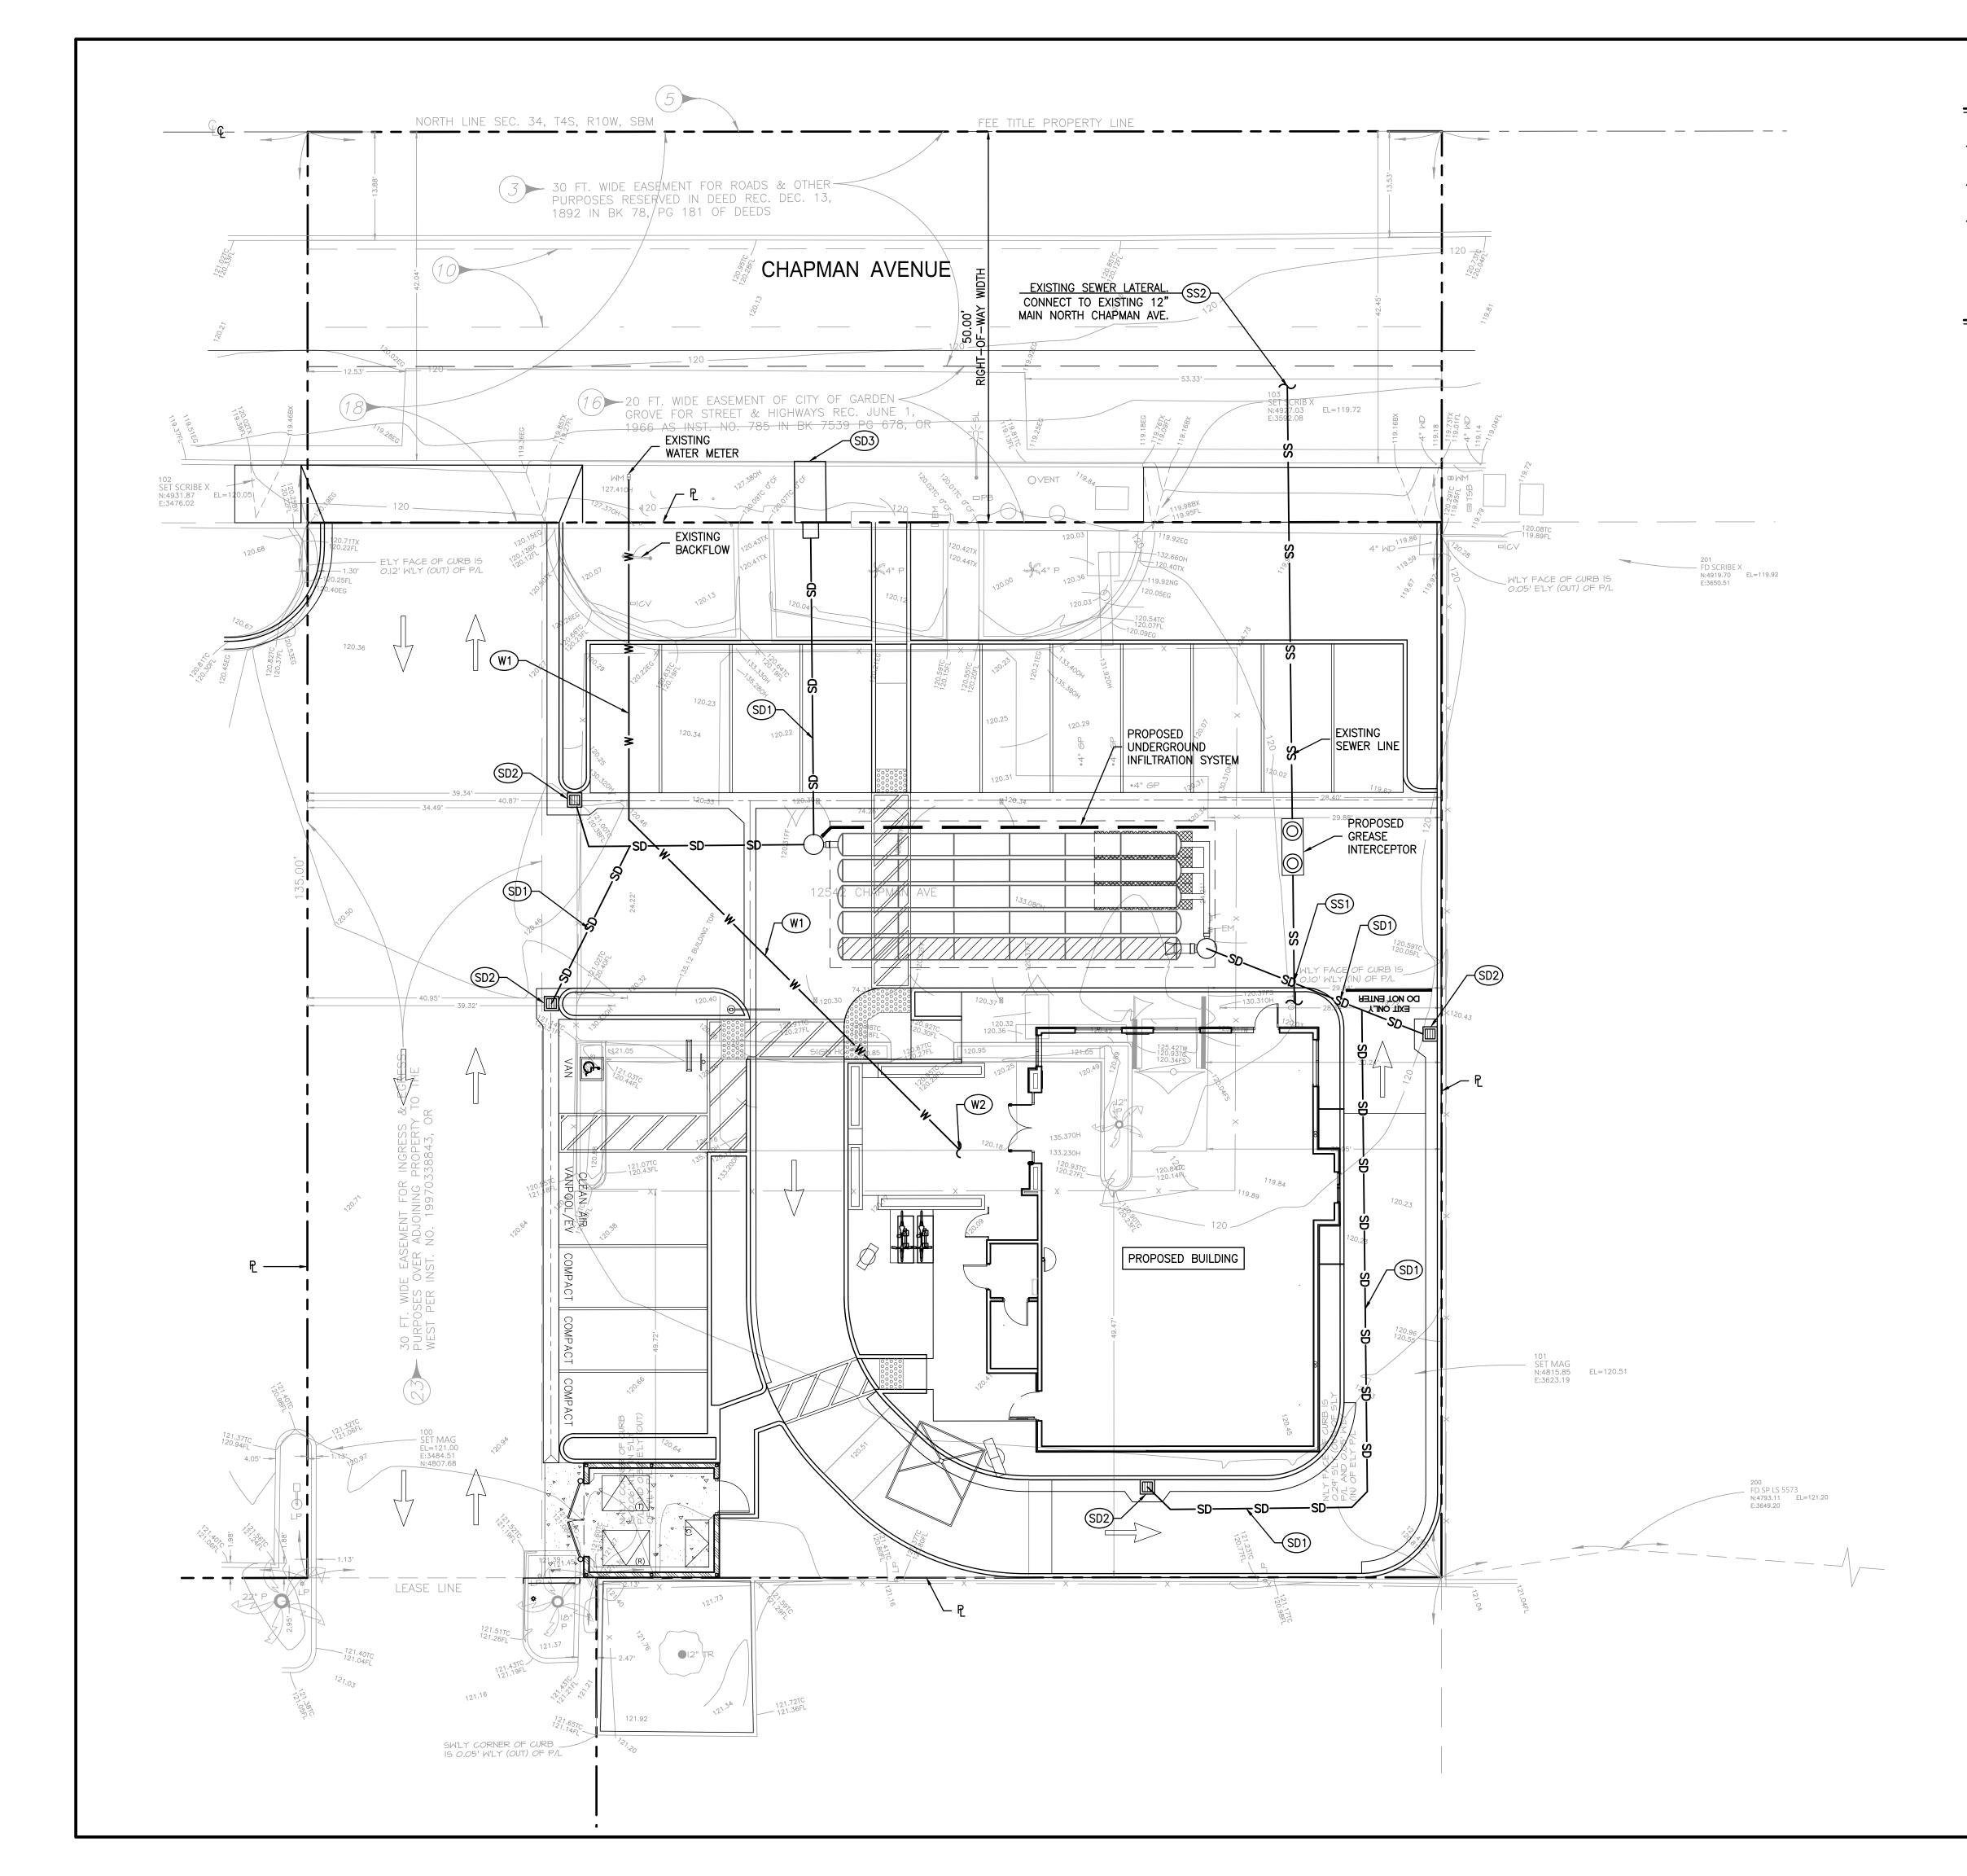

#### Site Design and Circulation

The proposed project will consist of the demolition of the existing 1,785 square foot convenience store to construct of new 1,977 square foot drive-thru restaurant with a 500 square foot outdoor dining area. The subject site will maintain vehicular access from an existing drive approach off of Chapman Avenue, as well as via a shared drive aisle that connects to the rest of the shopping center on the south side of the site. The proposed restaurant will utilize a drive-thru consisting of one queuing lane. The drive-thru wraps around the east, west, and south sides of the building. Entering the queue from the northerly drive aisle, patrons will reach a menu board on the southwest side of the building. An order pick-up window is on the east side of the building, facing the neighboring carwash. After exiting the drive-thru, vehicles will circulate to the east to exit the site. Furthermore, the project will provide eleven (11) parking spaces immediately to the north of the building. The configuration of the drive-thru and parking facilities was reviewed by the Engineering Division and complies with all required standards.

The design of the building will also provide new pedestrian access from Chapman Avenue, east of the existing driveway approach. The new accessible path-of-travel will cross the parking lot before reaching the front of the building. The pedestrian access also connects to the accessible parking spaces in the parking lot area.

#### Parking

The required number of parking spaces for a restaurant is based on the square footage of the building. The Harbor Corridor Specific Plan refers to the Municipal Code for the applicable parking standards. Per the Garden Grove Municipal Code Section 9.16.040.150, restaurants with a dining area more than 300 square feet and sixteen (16) seats require one (1) parking space per 100 square feet of building area. No additional parking is required for the first 500 square feet of outdoor dining area. The proposed restaurant is 1,977 square feet in size, which requires twenty (20) parking spaces. The restaurant will include a 500 square foot outdoor dining area which is not parked. The project will provide sixteen (16) striped parking spaces. In addition to the striped parking spaces, one-half (1/2) of the vehicles that can be queued in the drive-thru lane count toward the required parking provided on-site. The proposed drive-thru can queue up to eight (8) vehicles resulting in up to four (4) eligible vehicles to satisfy the required parking requirement. Therefore, the site provides a total of twenty (20) parking spaces. Thus, the parking requirements of the Harbor Corridor Specific Plan and the Municipal Code are complied with.