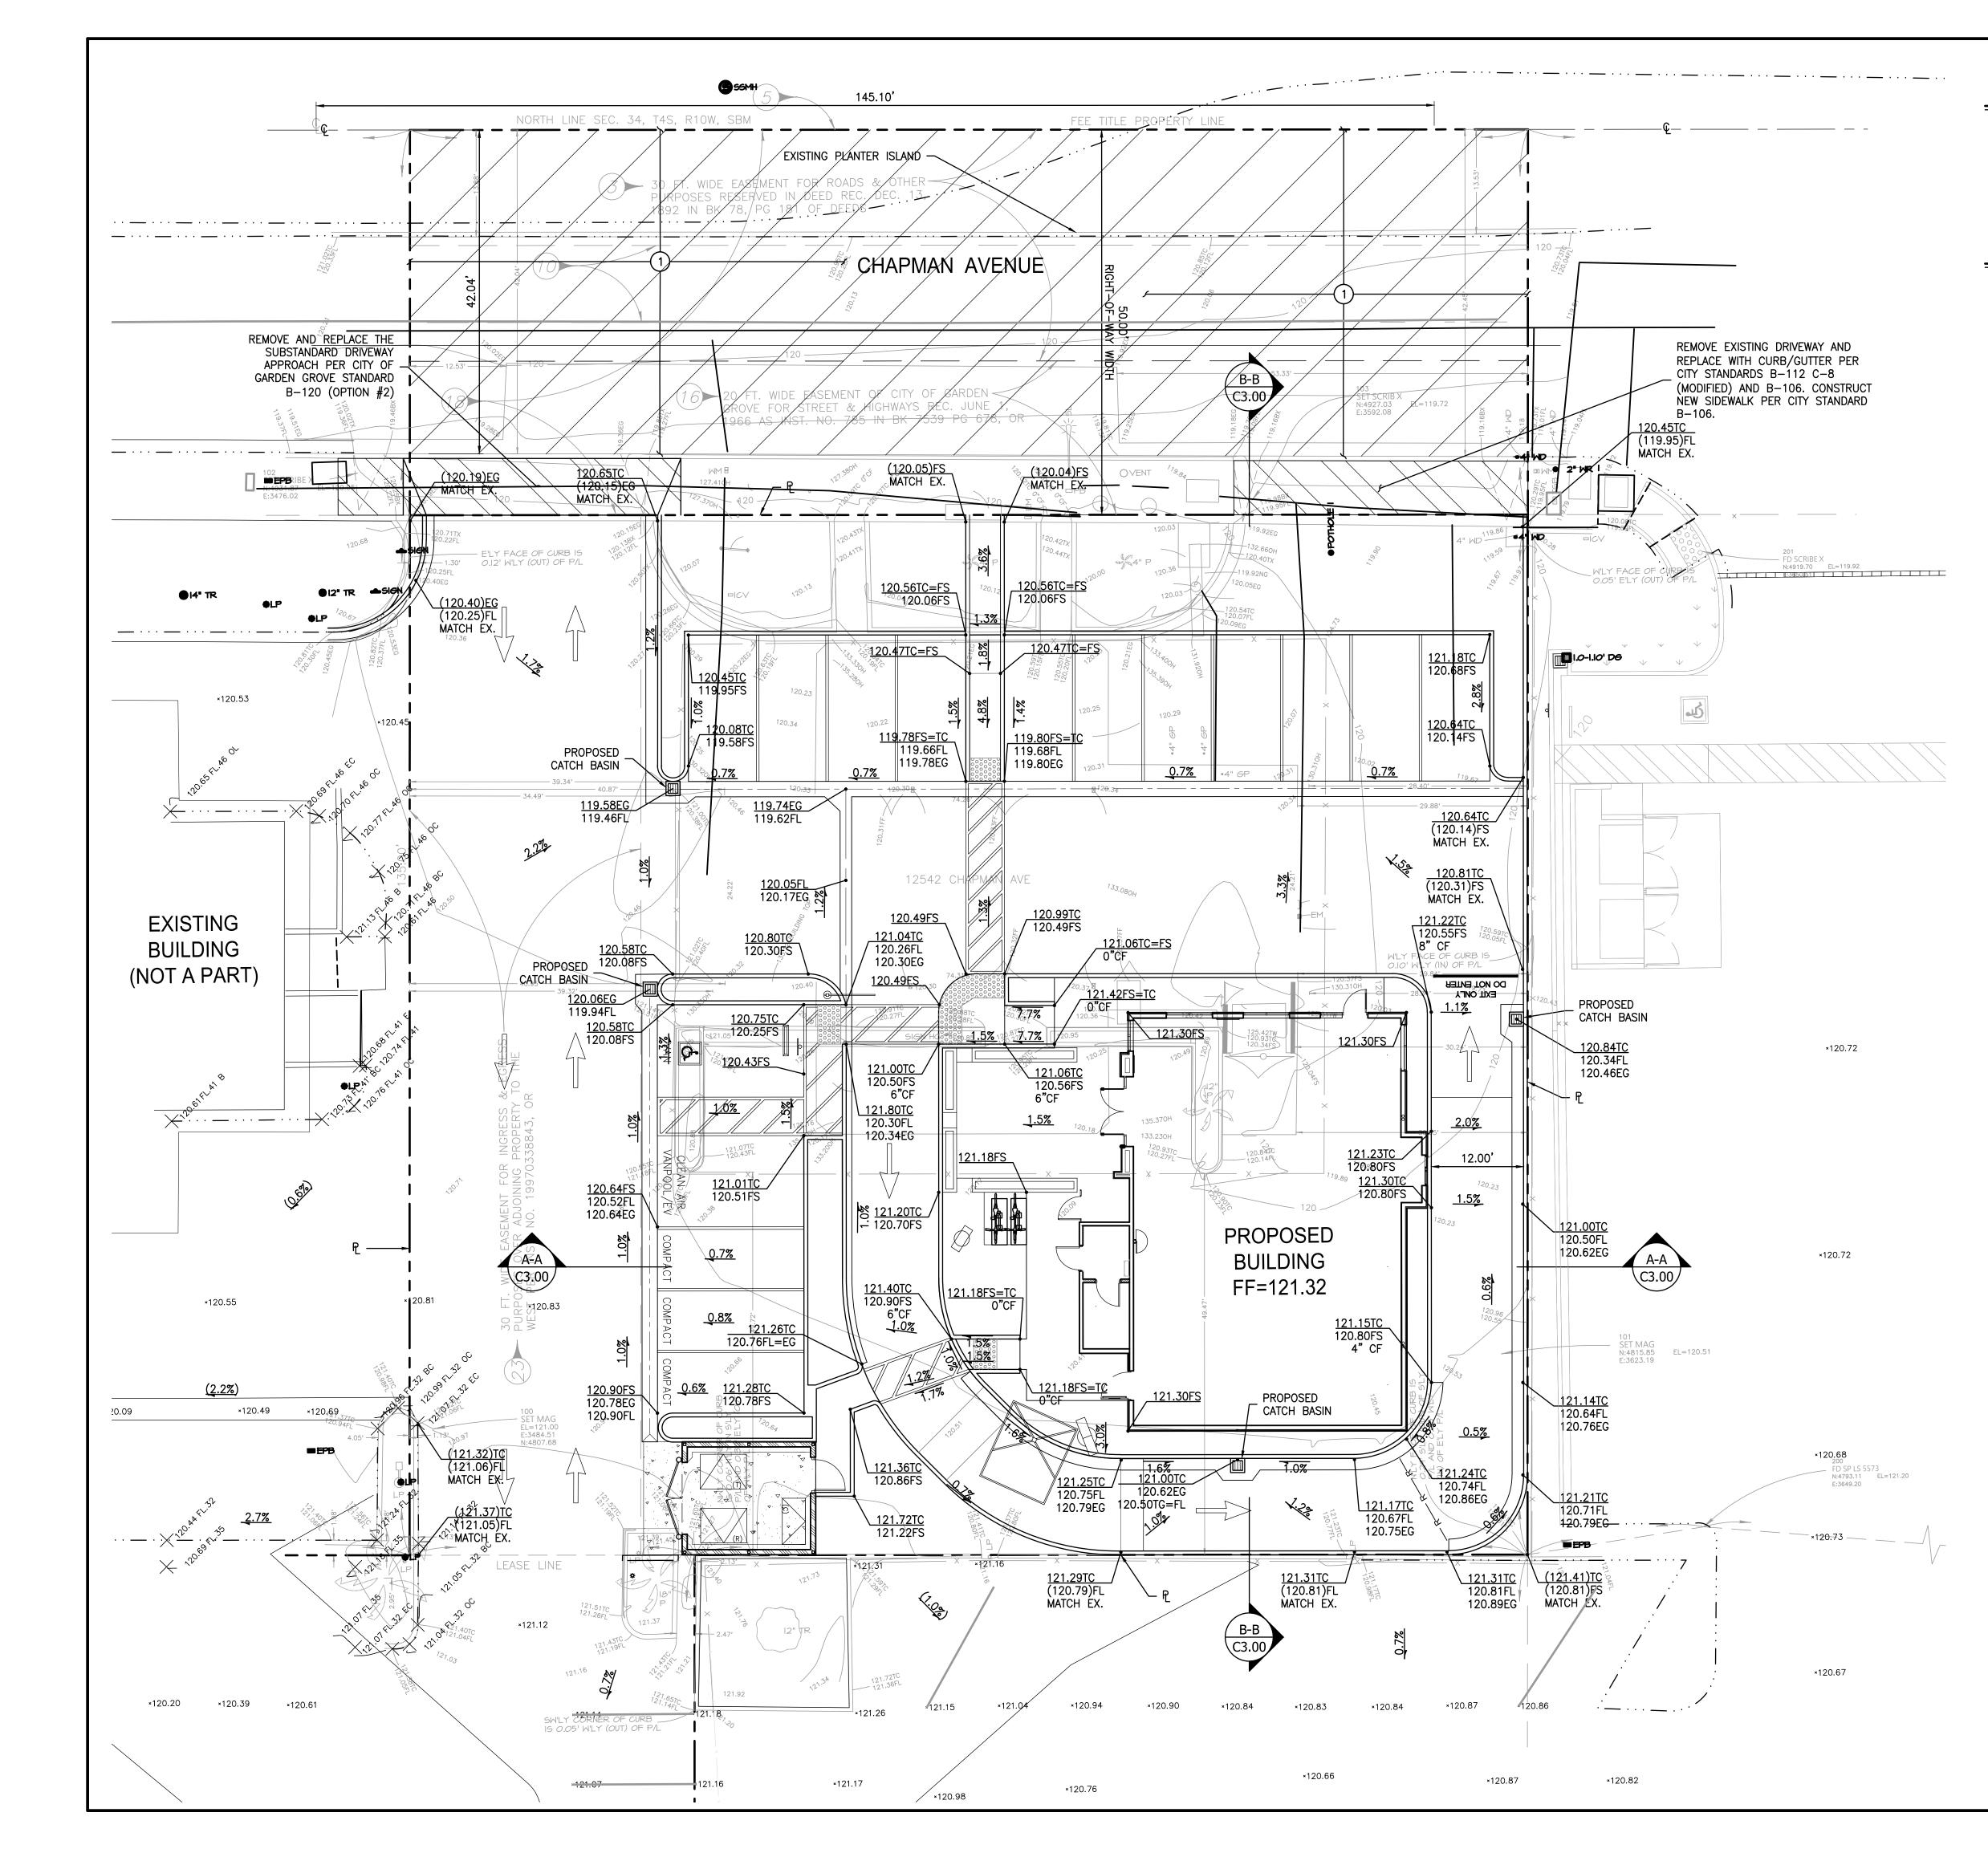

#### Site Design and Circulation

The proposed project will consist of the demolition of the existing 1,785 square foot convenience store to construct of new 1,977 square foot drive-thru restaurant with a 500 square foot outdoor dining area. The subject site will maintain vehicular access from an existing drive approach off of Chapman Avenue, as well as via a shared drive aisle that connects to the rest of the shopping center on the south side of the site. The proposed restaurant will utilize a drive-thru consisting of one queuing lane. The drive-thru wraps around the east, west, and south sides of the building. Entering the queue from the northerly drive aisle, patrons will reach a menu board on the southwest side of the building. An order pick-up window is on the east side of the building, facing the neighboring carwash. After exiting the drive-thru, vehicles will circulate to the east to exit the site. Furthermore, the project will provide eleven (11) parking spaces immediately to the north of the building. The configuration of the drive-thru and parking facilities was reviewed by the Engineering Division and complies with all required standards.

The design of the building will also provide new pedestrian access from Chapman Avenue, east of the existing driveway approach. The new accessible path-of-travel will cross the parking lot before reaching the front of the building. The pedestrian access also connects to the accessible parking spaces in the parking lot area.

At the time of its establishment, the Harbor Corridor Specific Plan encouraged new developments to consolidate small lots into one larger development to benefit from greater land use efficiencies and reduce incremental development costs associated with larger development projects. The Harbor Corridor Specific Plan uses the minimum requirements of 50,000 square feet for lot size and 180 feet for lot frontage as a means to fulfill this purpose. The subject lot is currently 19,588 square feet and has a 145-foot lot frontage. In order to meet the 50,000 square foot minimum lot size and 180-foot lot frontage requirements, additional land would need to be acquired. However, it is not feasible for the lot to expand its size to 50,000 square feet or more because the site is surrounded and constrained by public infrastructure to the north (Chapman Avenue); and by developed properties to the west, east, and south.

The foregoing conditions and constraints make further lot consolidation or expansion to satisfy the minimum lot size and minimum lot frontage requirements of the HCSP-TCB zone impractical. In addition, the proposed project is otherwise consistent with the standards and intent of the Harbor Corridor Specific Plan. These constitute exceptional circumstances and conditions applicable to the subject property and its intended development that do not apply generally to other similar properties in the immediate vicinity, within the same zone, or other similarly zoned properties throughout the City.