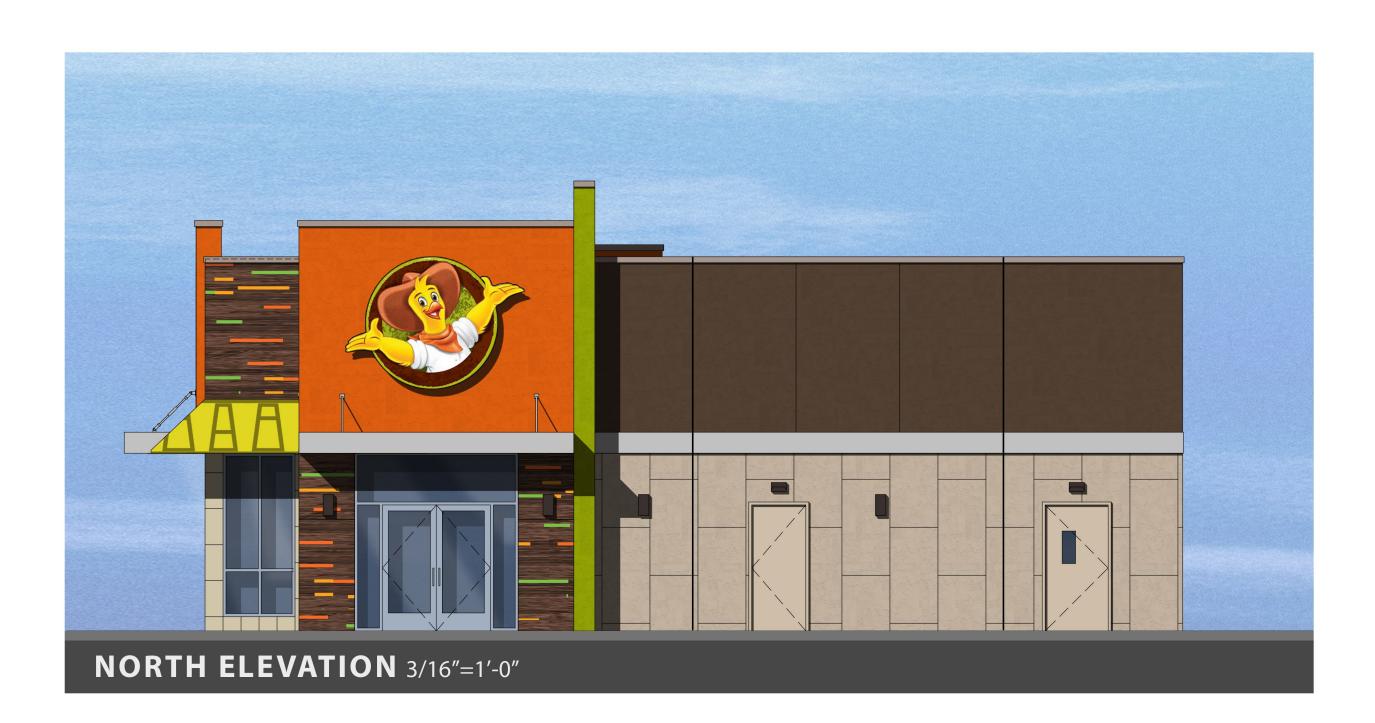

#### **Building Architecture**

The new commercial building will be designed to reflect the Pollo Campero corporate image that features a contemporary appearance and bold colors. Exterior finishes include stucco, porcelain tile, and wood and metal paneling. In addition, height and façade variations are utilized to break up monotony and create visual interest. Building entrances and the drive-through window are made prominent with metal canopies. The overall building height is 25 feet, which is permitted in the zone. In addition, the building design meets all applicable Municipal Code requirements.