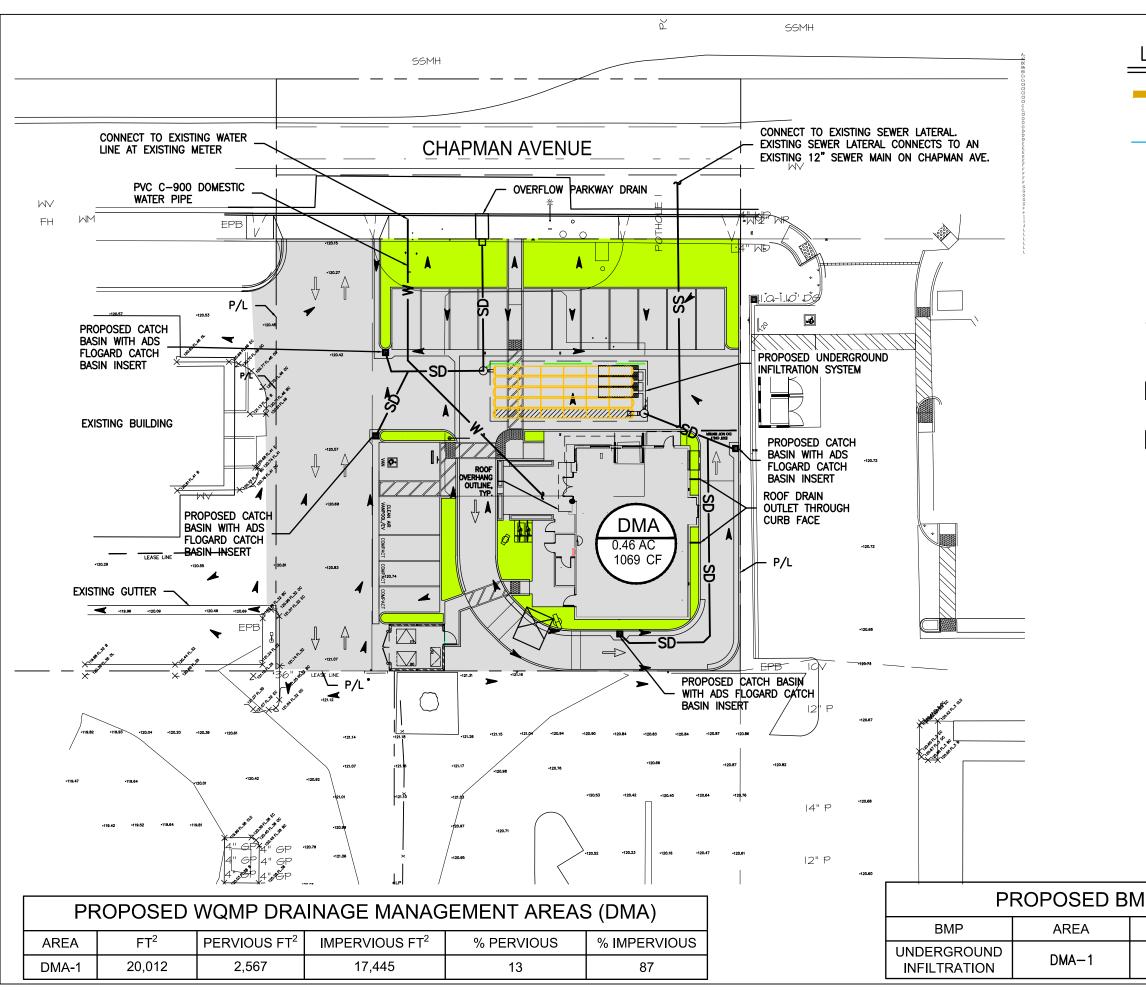

#### Landscaping

Based on the landscape requirements of the Harbor Corridor Specific Plan, the site is required to provide a minimum of 2,351 square feet of landscaping on-site (12% of the overall site). The proposed site design will provide a total of 2,470 square feet of landscaping on the overall site, exceeding the Specific Plan requirements. The landscape will be provided around the building, in setback areas, and in the parking areas.

The applicant is required to submit a landscape and irrigation plan to the City that complies with the landscaping requirements of Title 9 of the Municipal Code, including the Landscape Water Efficiency Guidelines. All landscaping shall be watered by means of an automatic irrigation system meeting the City's Landscape Water Efficiency Guideline requirements for water conservation. A separate landscape application will be submitted, and a building permit will be obtained for the proposed on-site landscaping.