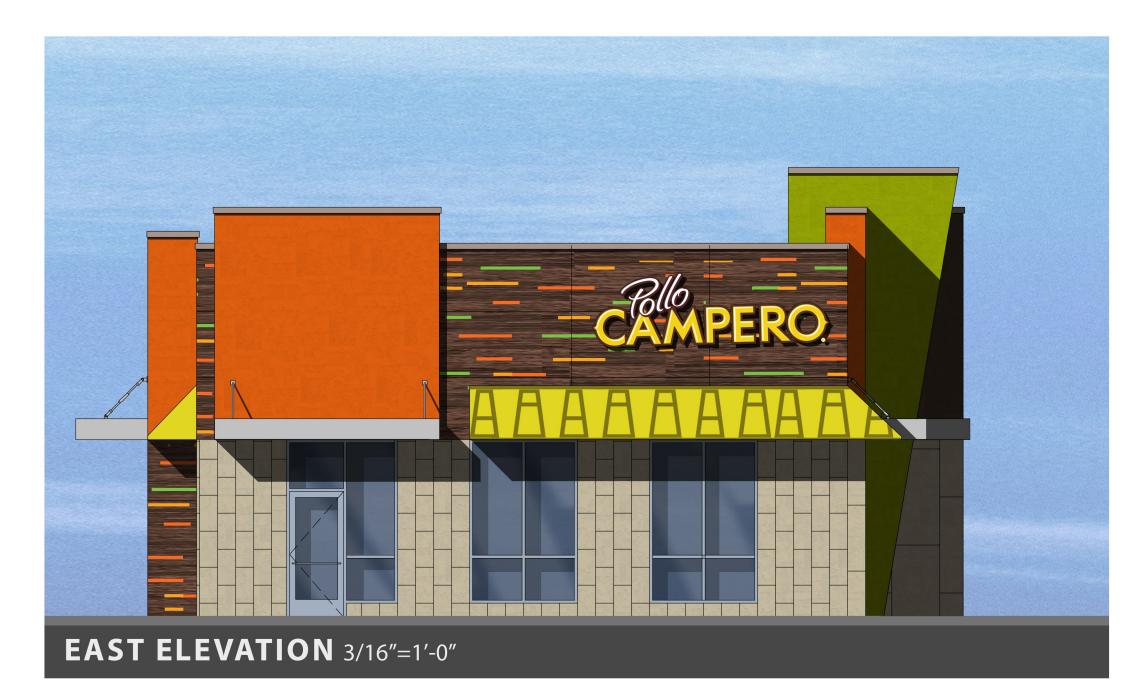

#### **Building Architecture**

The new commercial building will be designed to reflect the Pollo Campero corporate image that features a contemporary appearance and bold colors. Exterior finishes include stucco, porcelain tile, and wood and metal paneling. In addition, height and façade variations are utilized to break up monotony and create visual interest. Building entrances and the drive-through window are made prominent with metal canopies. The overall building height is 25 feet, which is permitted in the zone. In addition, the building design meets all applicable Municipal Code requirements.

The applicant proposes to operate a Pollo Campero. Established in 1971 in Guatemala, Pollo Campero is an international Latin-American chicken restaurant

#### STAFF REPORT FOR PUBLIC HEARING CASE NOS. SP-133-2024 and V-041-2024

chain with locations throughout Central and South America, and the United States. This new restaurant would be the first Pollo Campero in Garden Grove and the fourth Pollo Campero located in Orange County. Several of the other locations throughout the region incorporate a drive-thru. Pollo Campero restaurants offer of a variety of chicken meals, sides, and drinks.