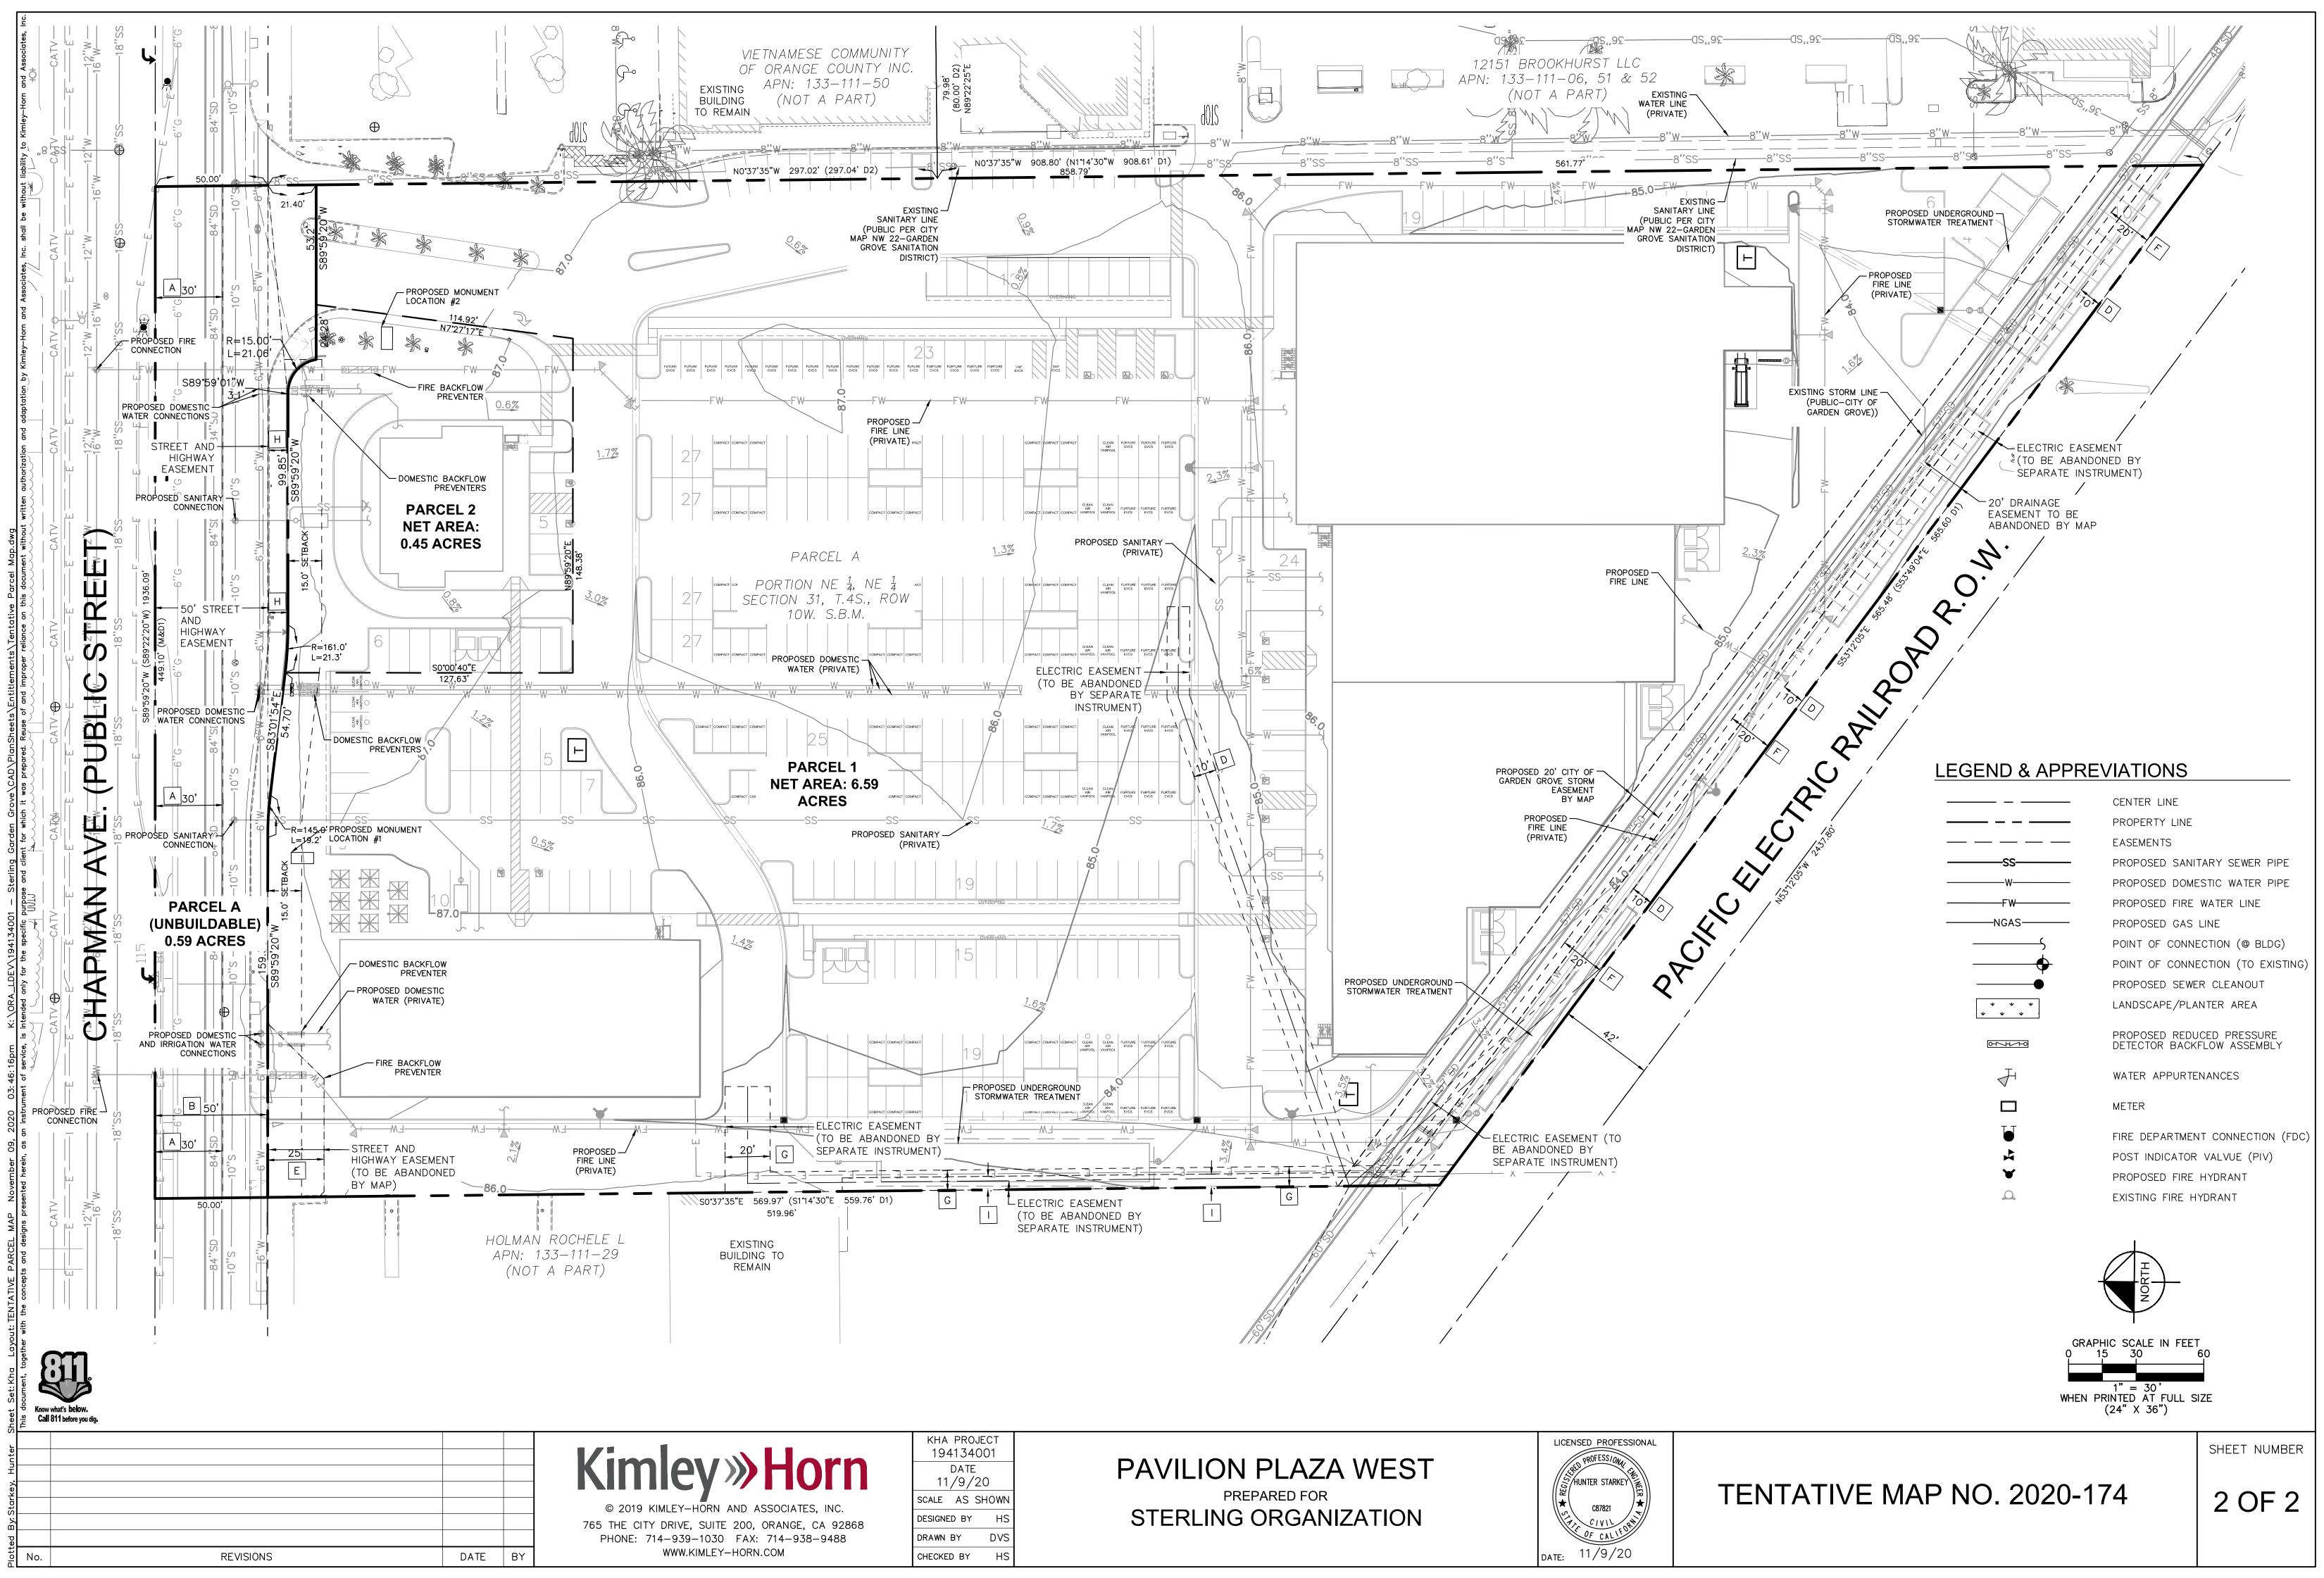

#### D.2. TENTATIVE PARCEL MAP NO. PM-2020-174 (REINSTATEMENT 2024)

APPLICANT: SVAP II CHAPMAN, LLC

- LOCATION: SOUTH SIDE OF CHAPMAN AVENUE, WEST OF BROOKHURST STREET, AT 9852 CHAPMAN AVENUE
- REQUEST: A request to reinstate the approval of Tentative Parcel Map No. PM-2020-174 to subdivide a 7.03-acre (306,411 square feet) property into two (2) parcels to create a new 0.45-acre (19,459 square feet) parcel for a drive-thru restaurant pad building at the Pavilion Plaza West shopping center. The City of Garden Grove Planning Commission previously approved Tentative Parcel Map No. PM-2020-174 on February 18, 2021 in conjunction with Site Plan No. SP-096-2021, Conditional Use Permit No. CUP-200-2021, and Variance, No. V-032-2021, which facilitated the construction of the Pavilion Plaza West shopping center. The site is in the NMU (Neighborhood Mixed Use) zone. No changes to the previously approved project are proposed.

In conjunction with this request, the City of Garden Grove Planning Commission will also consider a determination that the potential environmental impacts of the project were analyzed in the Mitigated Negative Declaration for the project adopted by the Planning Commission on February 18, 2021 and that no further environmental review pursuant to the California Environmental Quality Act (CEQA) is required pursuant to Section 21166 of the Public Resources Code and Section 15162 of the CEQA Guidelines.

STAFF RECOMMENDATION: Approval of Tentative Parcel Map No. PM-2020-174 (REINSTATEMENT 2024).