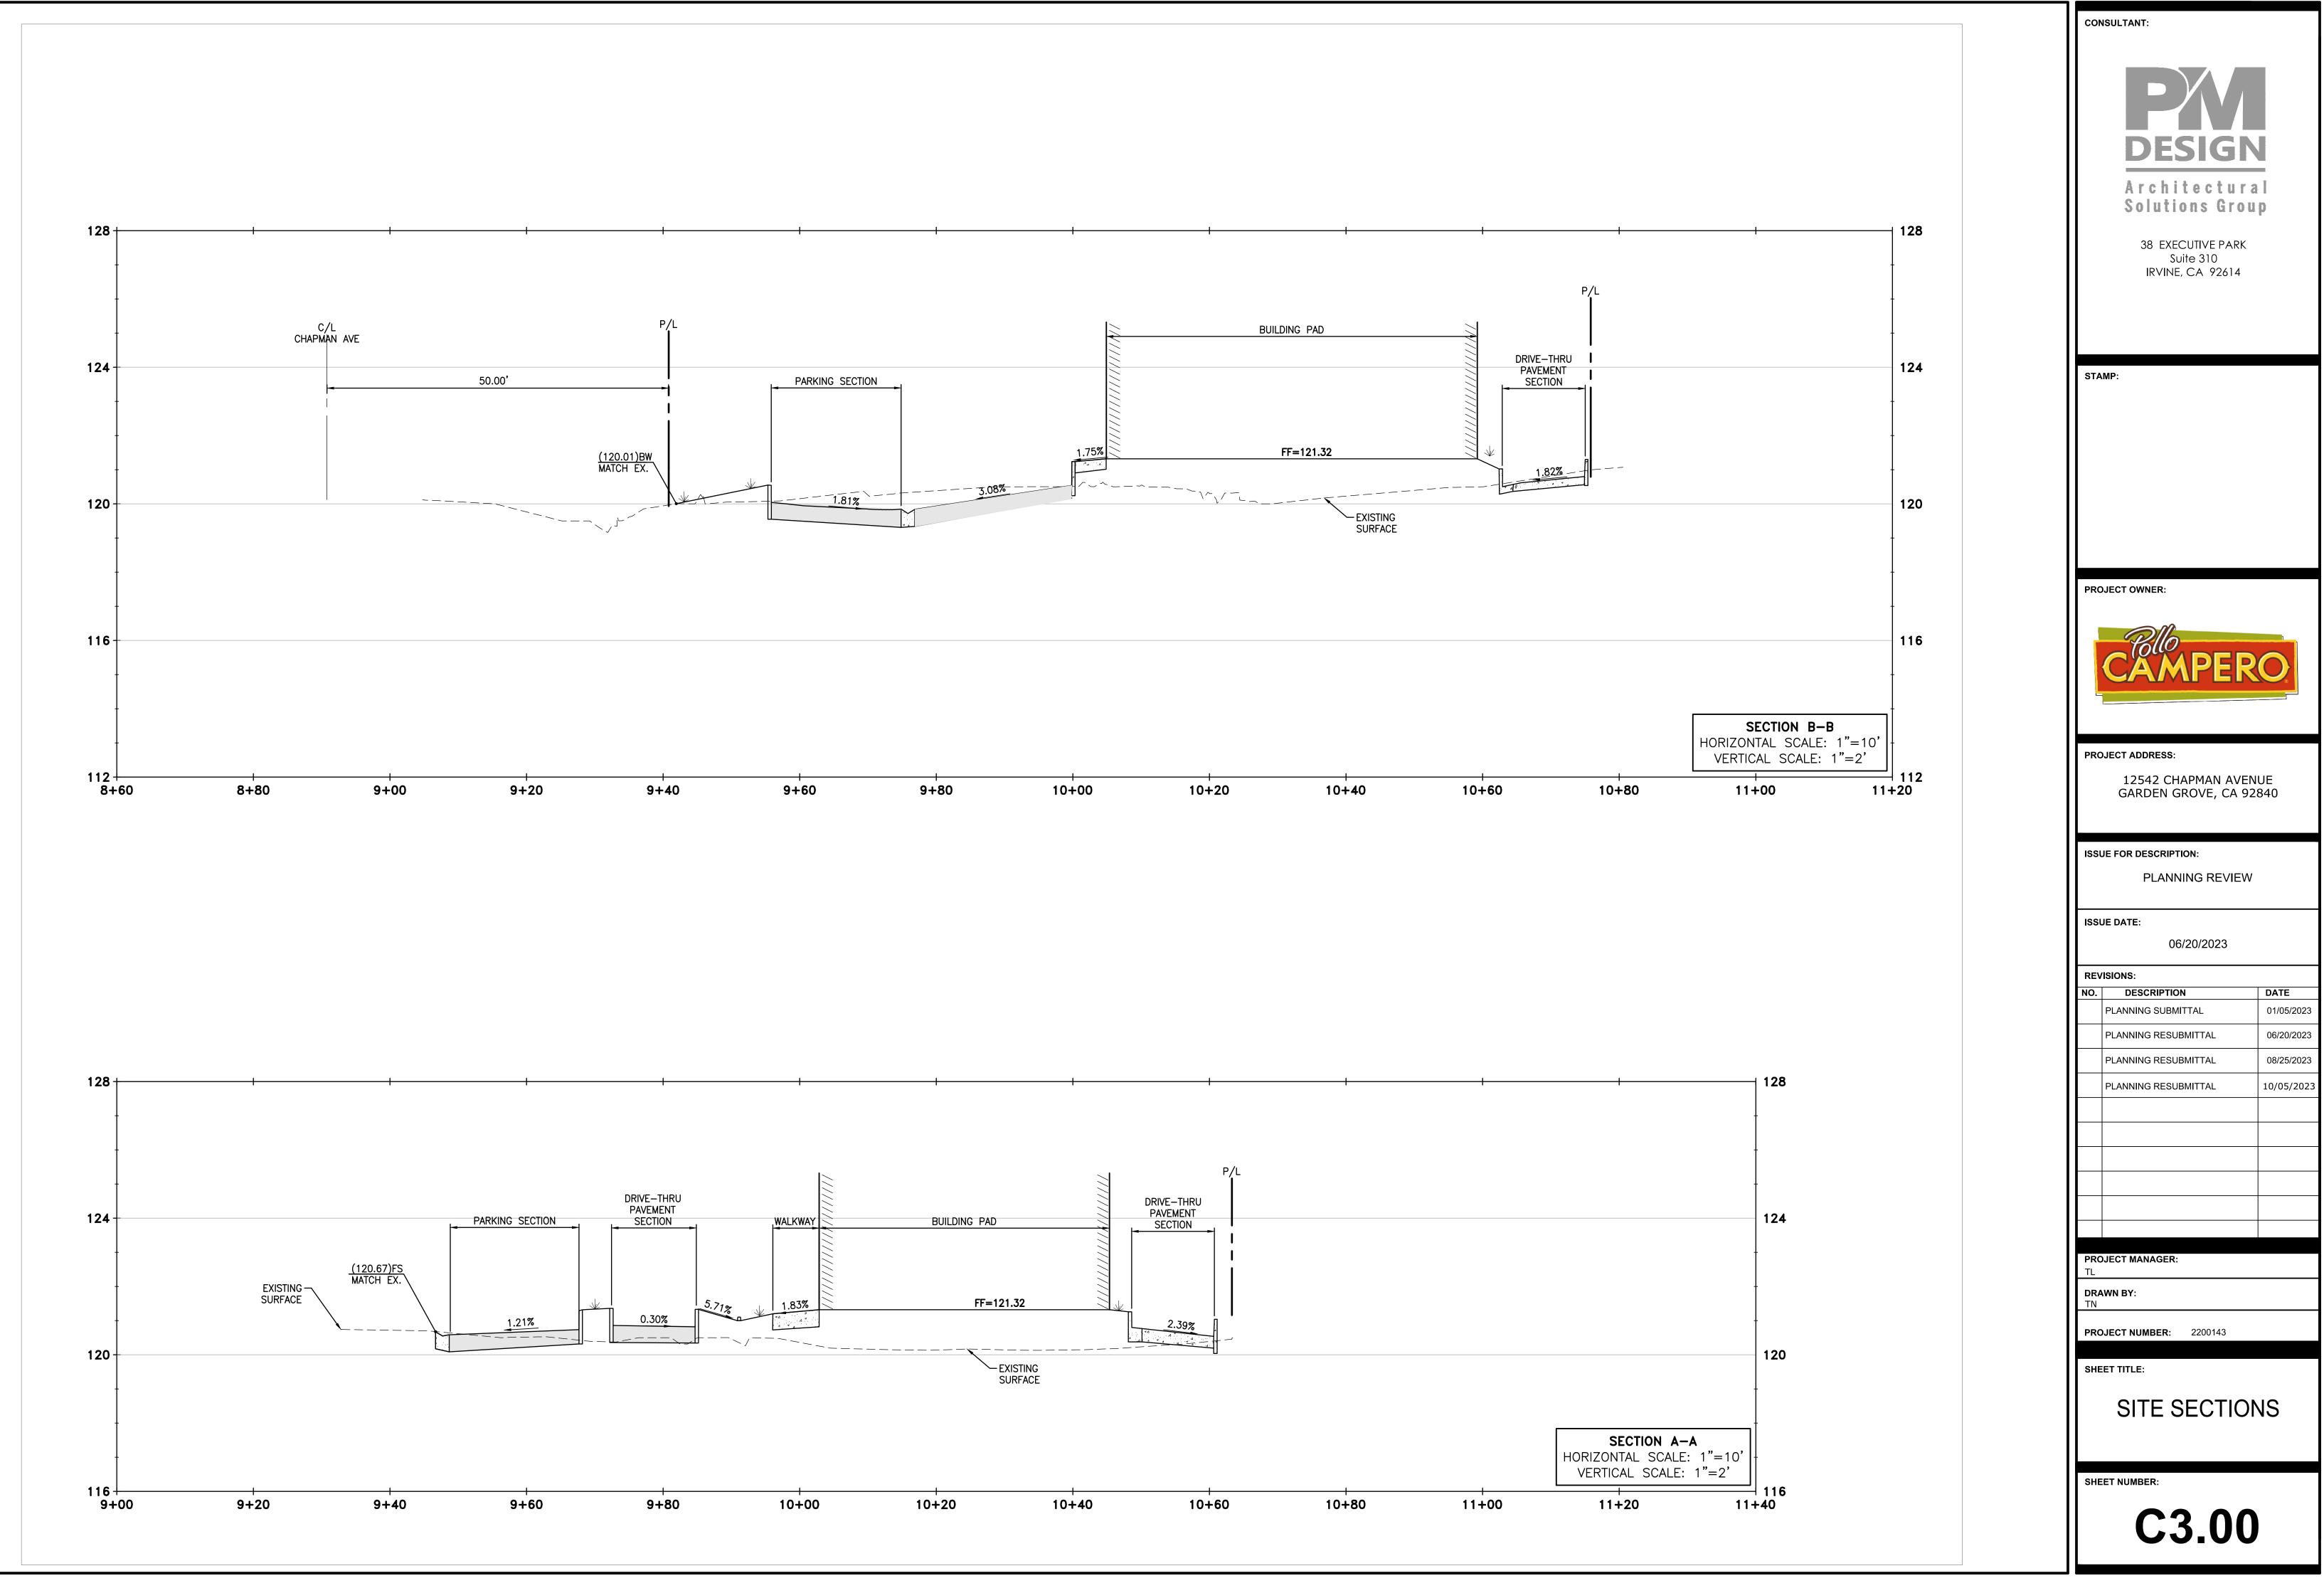

#### Site Design and Circulation

The proposed project will consist of the demolition of the existing 1,785 square foot convenience store to construct of new 1,977 square foot drive-thru restaurant with a 500 square foot outdoor dining area. The subject site will maintain vehicular access from an existing drive approach off of Chapman Avenue, as well as via a shared drive aisle that connects to the rest of the shopping center on the south side of the site. The proposed restaurant will utilize a drive-thru consisting of one queuing lane. The drive-thru wraps around the east, west, and south sides of the building. Entering the queue from the northerly drive aisle, patrons will reach a menu board on the southwest side of the building. An order pick-up window is on the east side of the building, facing the neighboring carwash. After exiting the drive-thru, vehicles will circulate to the east to exit the site. Furthermore, the project will provide eleven (11) parking spaces immediately to the north of the building. The configuration of the drive-thru and parking facilities was reviewed by the Engineering Division and complies with all required standards.