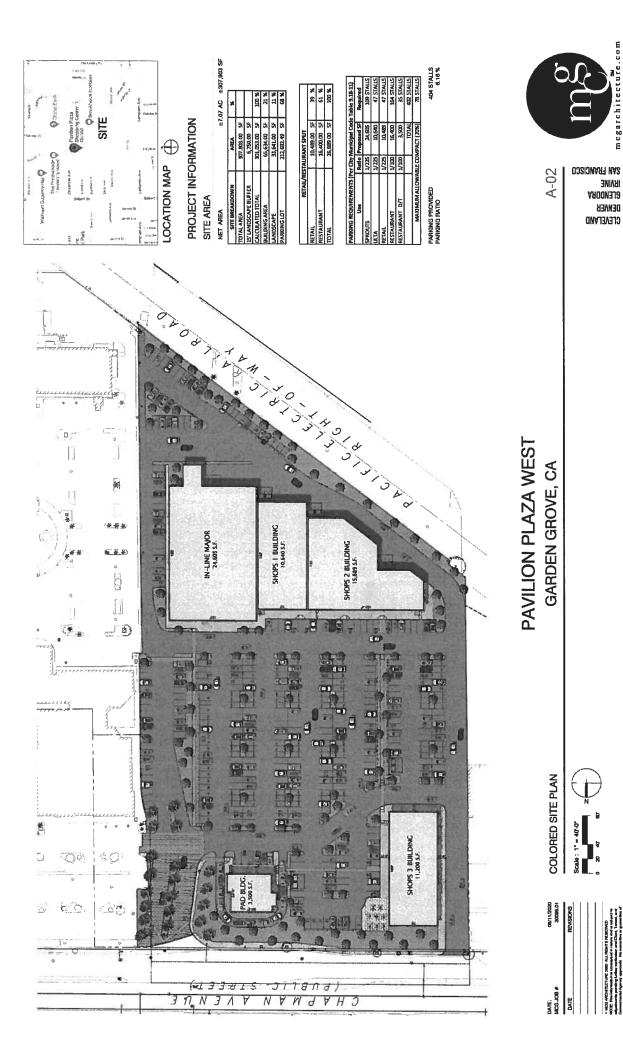

#### D.2. TENTATIVE PARCEL MAP NO. PM-2020-174 (REINSTATEMENT 2024)

APPLICANT: SVAP II CHAPMAN, LLC

- LOCATION: SOUTH SIDE OF CHAPMAN AVENUE, WEST OF BROOKHURST STREET, AT 9852 CHAPMAN AVENUE
- REQUEST: A request to reinstate the approval of Tentative Parcel Map No. PM-2020-174 to subdivide a 7.03-acre (306,411 square feet) property into two (2) parcels to create a new 0.45-acre (19,459 square feet) parcel for a drive-thru restaurant pad building at the Pavilion Plaza West shopping center. The City of Garden Grove Planning Commission previously approved Tentative Parcel Map No. PM-2020-174 on February 18, 2021 in conjunction with Site Plan No. SP-096-2021, Conditional Use Permit No. CUP-200-2021, and Variance, No. V-032-2021, which facilitated the construction of the Pavilion Plaza West shopping center. The site is in the NMU (Neighborhood Mixed Use) zone. No changes to the previously approved project are proposed.

In conjunction with this request, the City of Garden Grove Planning Commission will also consider a determination that the potential environmental impacts of the project were analyzed in the Mitigated Negative Declaration for the project adopted by the Planning Commission on February 18, 2021 and that no further environmental review pursuant to the California Environmental Quality Act (CEQA) is required pursuant to Section 21166 of the Public Resources Code and Section 15162 of the CEQA Guidelines.

STAFF RECOMMENDATION: Approval of Tentative Parcel Map No. PM-2020-174 (REINSTATEMENT 2024).