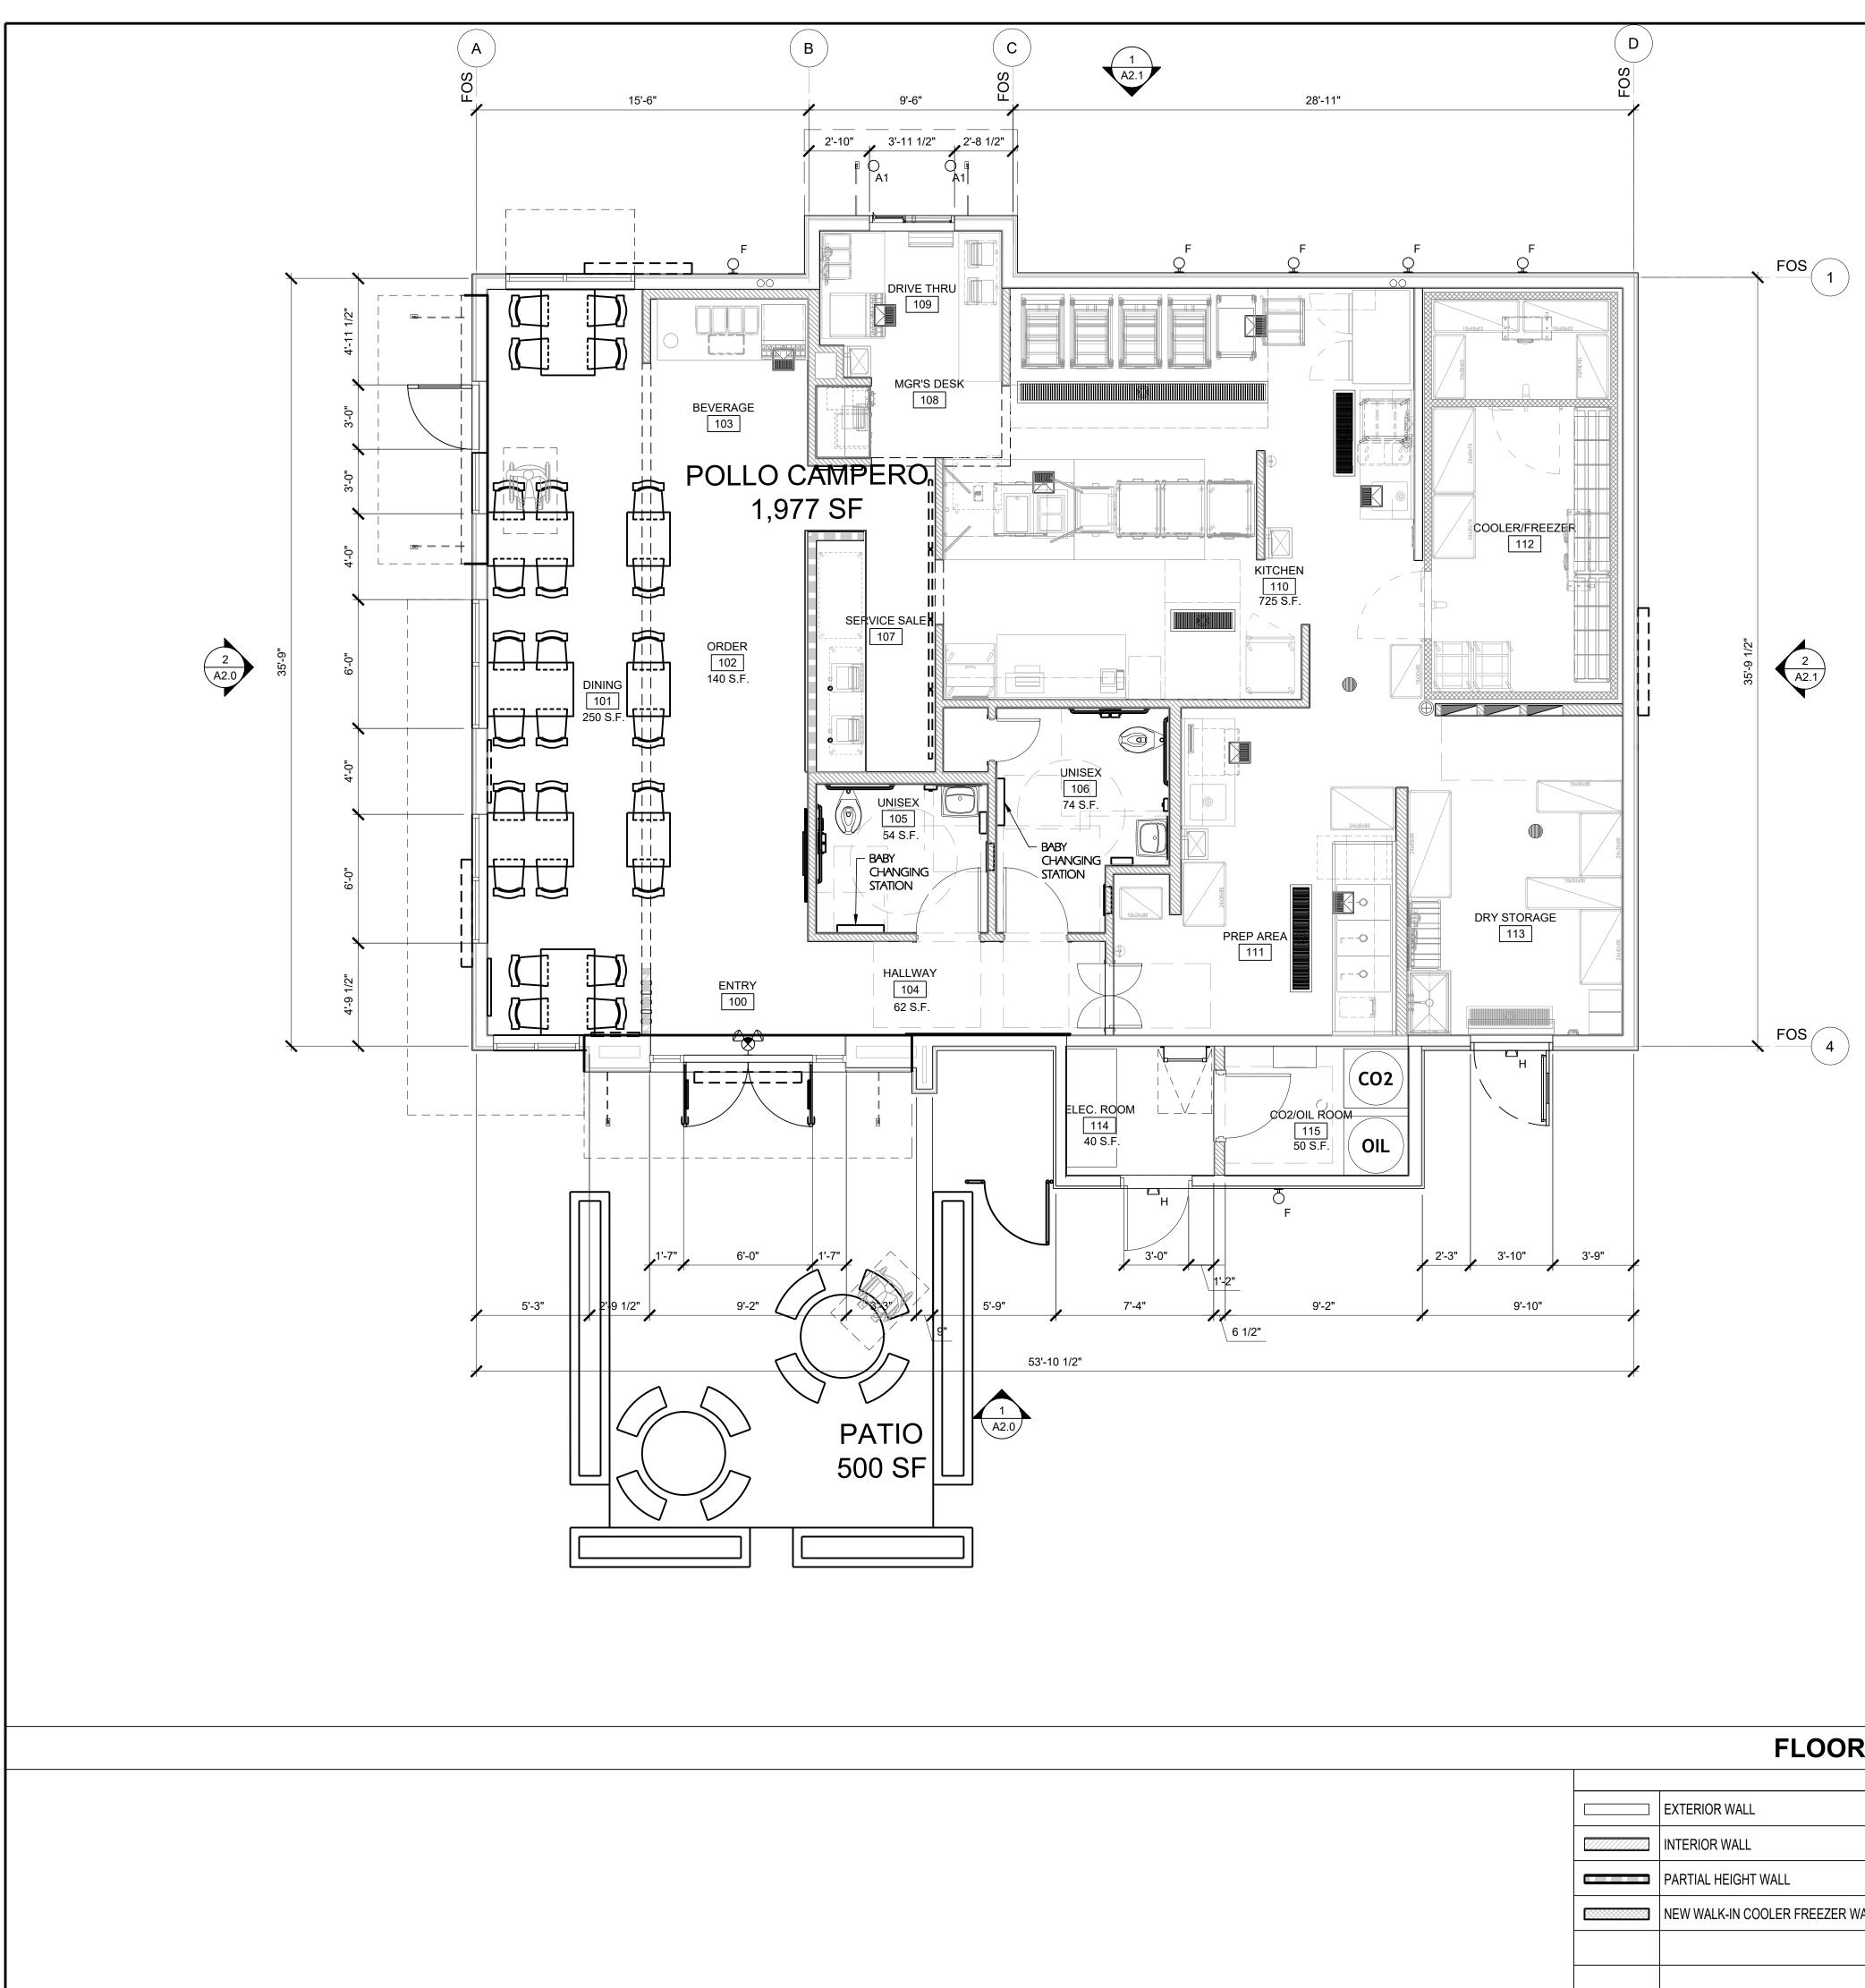

#### Site Design and Circulation

The proposed project will consist of the demolition of the existing 1,785 square foot convenience store to construct of new 1,977 square foot drive-thru restaurant with a 500 square foot outdoor dining area. The subject site will maintain vehicular access from an existing drive approach off of Chapman Avenue, as well as via a shared drive aisle that connects to the rest of the shopping center on the south side of the site. The proposed restaurant will utilize a drive-thru consisting of one queuing lane. The drive-thru wraps around the east, west, and south sides of the building. Entering the queue from the northerly drive aisle, patrons will reach a menu board on the southwest side of the building. An order pick-up window is on the east side of the building, facing the neighboring carwash. After exiting the drive-thru, vehicles will circulate to the east to exit the site. Furthermore, the project will provide eleven (11) parking spaces immediately to the north of the building. The configuration of the drive-thru and parking facilities was reviewed by the Engineering Division and complies with all required standards.

The design of the building will also provide new pedestrian access from Chapman Avenue, east of the existing driveway approach. The new accessible path-of-travel will cross the parking lot before reaching the front of the building. The pedestrian access also connects to the accessible parking spaces in the parking lot area.

#### **Building Architecture**

The new commercial building will be designed to reflect the Pollo Campero corporate image that features a contemporary appearance and bold colors. Exterior finishes include stucco, porcelain tile, and wood and metal paneling. In addition, height and façade variations are utilized to break up monotony and create visual interest. Building entrances and the drive-through window are made prominent with metal canopies. The overall building height is 25 feet, which is permitted in the zone. In addition, the building design meets all applicable Municipal Code requirements.

#### <u>Floor Plan</u>

The interior of the proposed restaurant will feature an approximate 515 square foot dining area including twenty-six (26) seats, a service counter and cashier area, a kitchen area, a cooler/freezer area, a dry storage area, a food prep area, and two restrooms.

#### Landscaping

Based on the landscape requirements of the Harbor Corridor Specific Plan, the site is required to provide a minimum of 2,351 square feet of landscaping on-site (12% of the overall site). The proposed site design will provide a total of 2,470 square feet of landscaping on the overall site, exceeding the Specific Plan requirements. The landscape will be provided around the building, in setback areas, and in the parking areas.