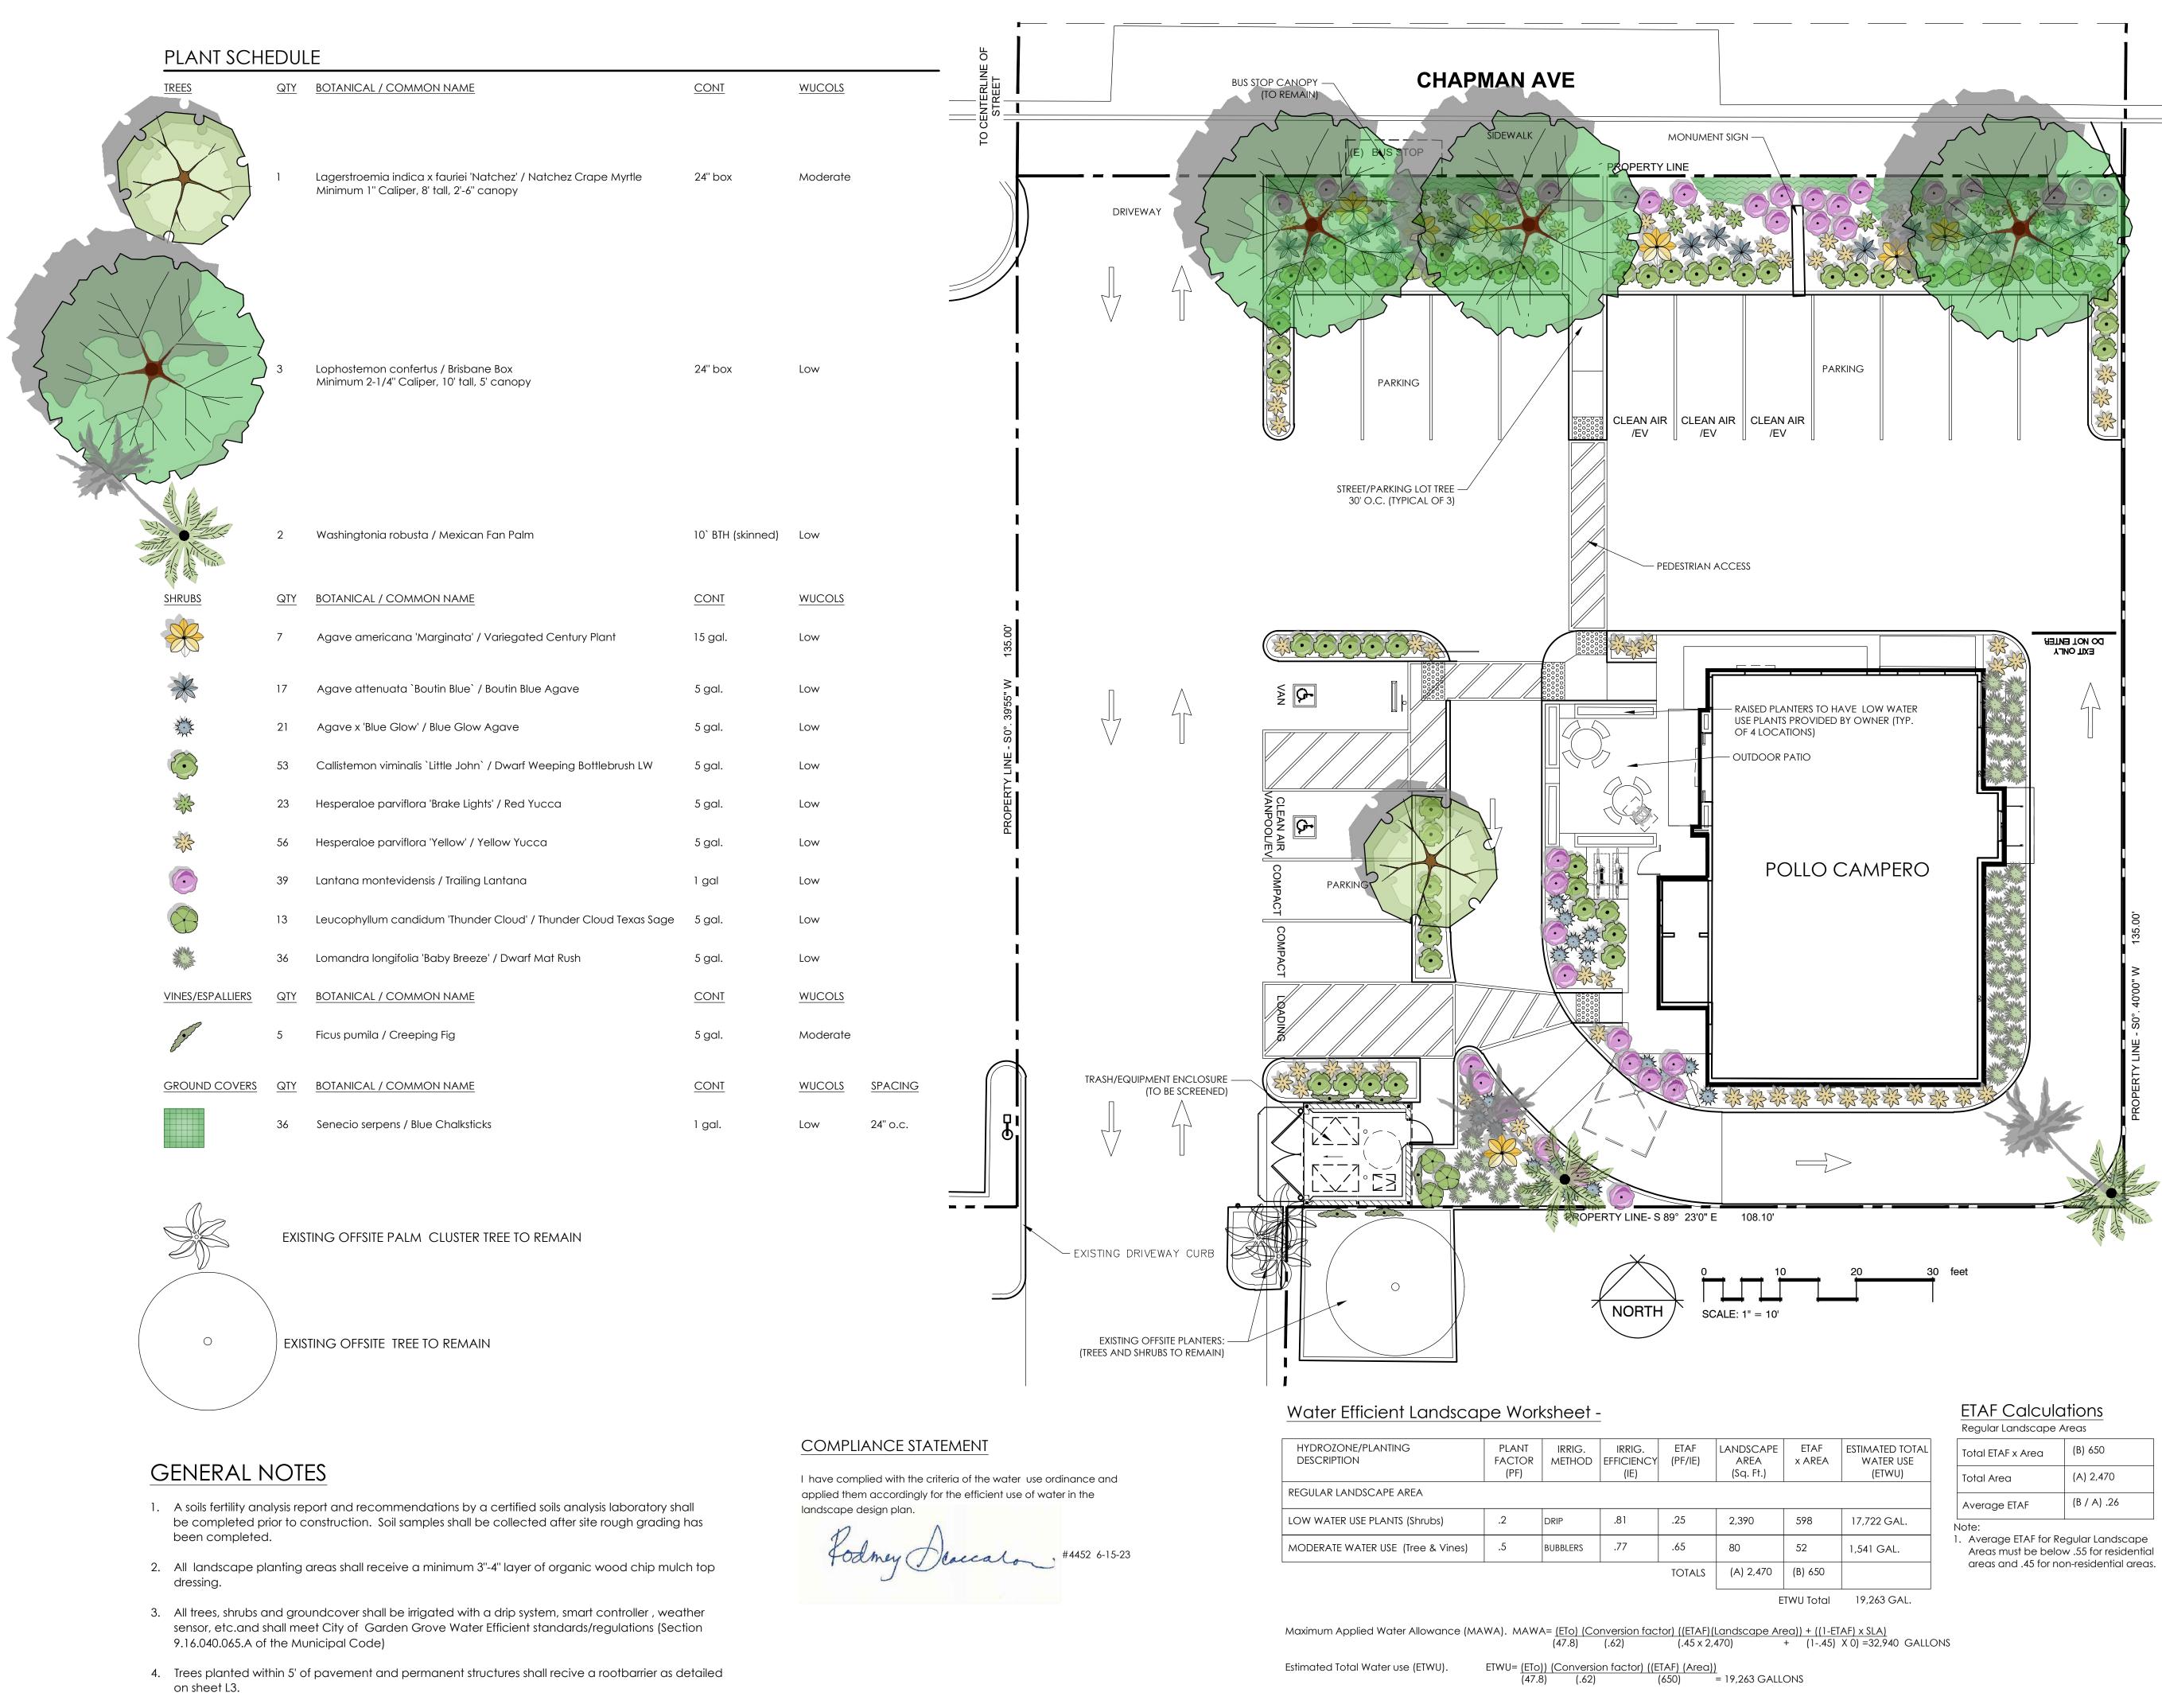

#### Landscaping

Based on the landscape requirements of the Harbor Corridor Specific Plan, the site is required to provide a minimum of 2,351 square feet of landscaping on-site (12% of the overall site). The proposed site design will provide a total of 2,470 square feet of landscaping on the overall site, exceeding the Specific Plan requirements. The landscape will be provided around the building, in setback areas, and in the parking areas.

The applicant is required to submit a landscape and irrigation plan to the City that complies with the landscaping requirements of Title 9 of the Municipal Code, including the Landscape Water Efficiency Guidelines. All landscaping shall be watered by means of an automatic irrigation system meeting the City's Landscape Water Efficiency Guideline requirements for water conservation. A separate landscape application will be submitted, and a building permit will be obtained for the proposed on-site landscaping.