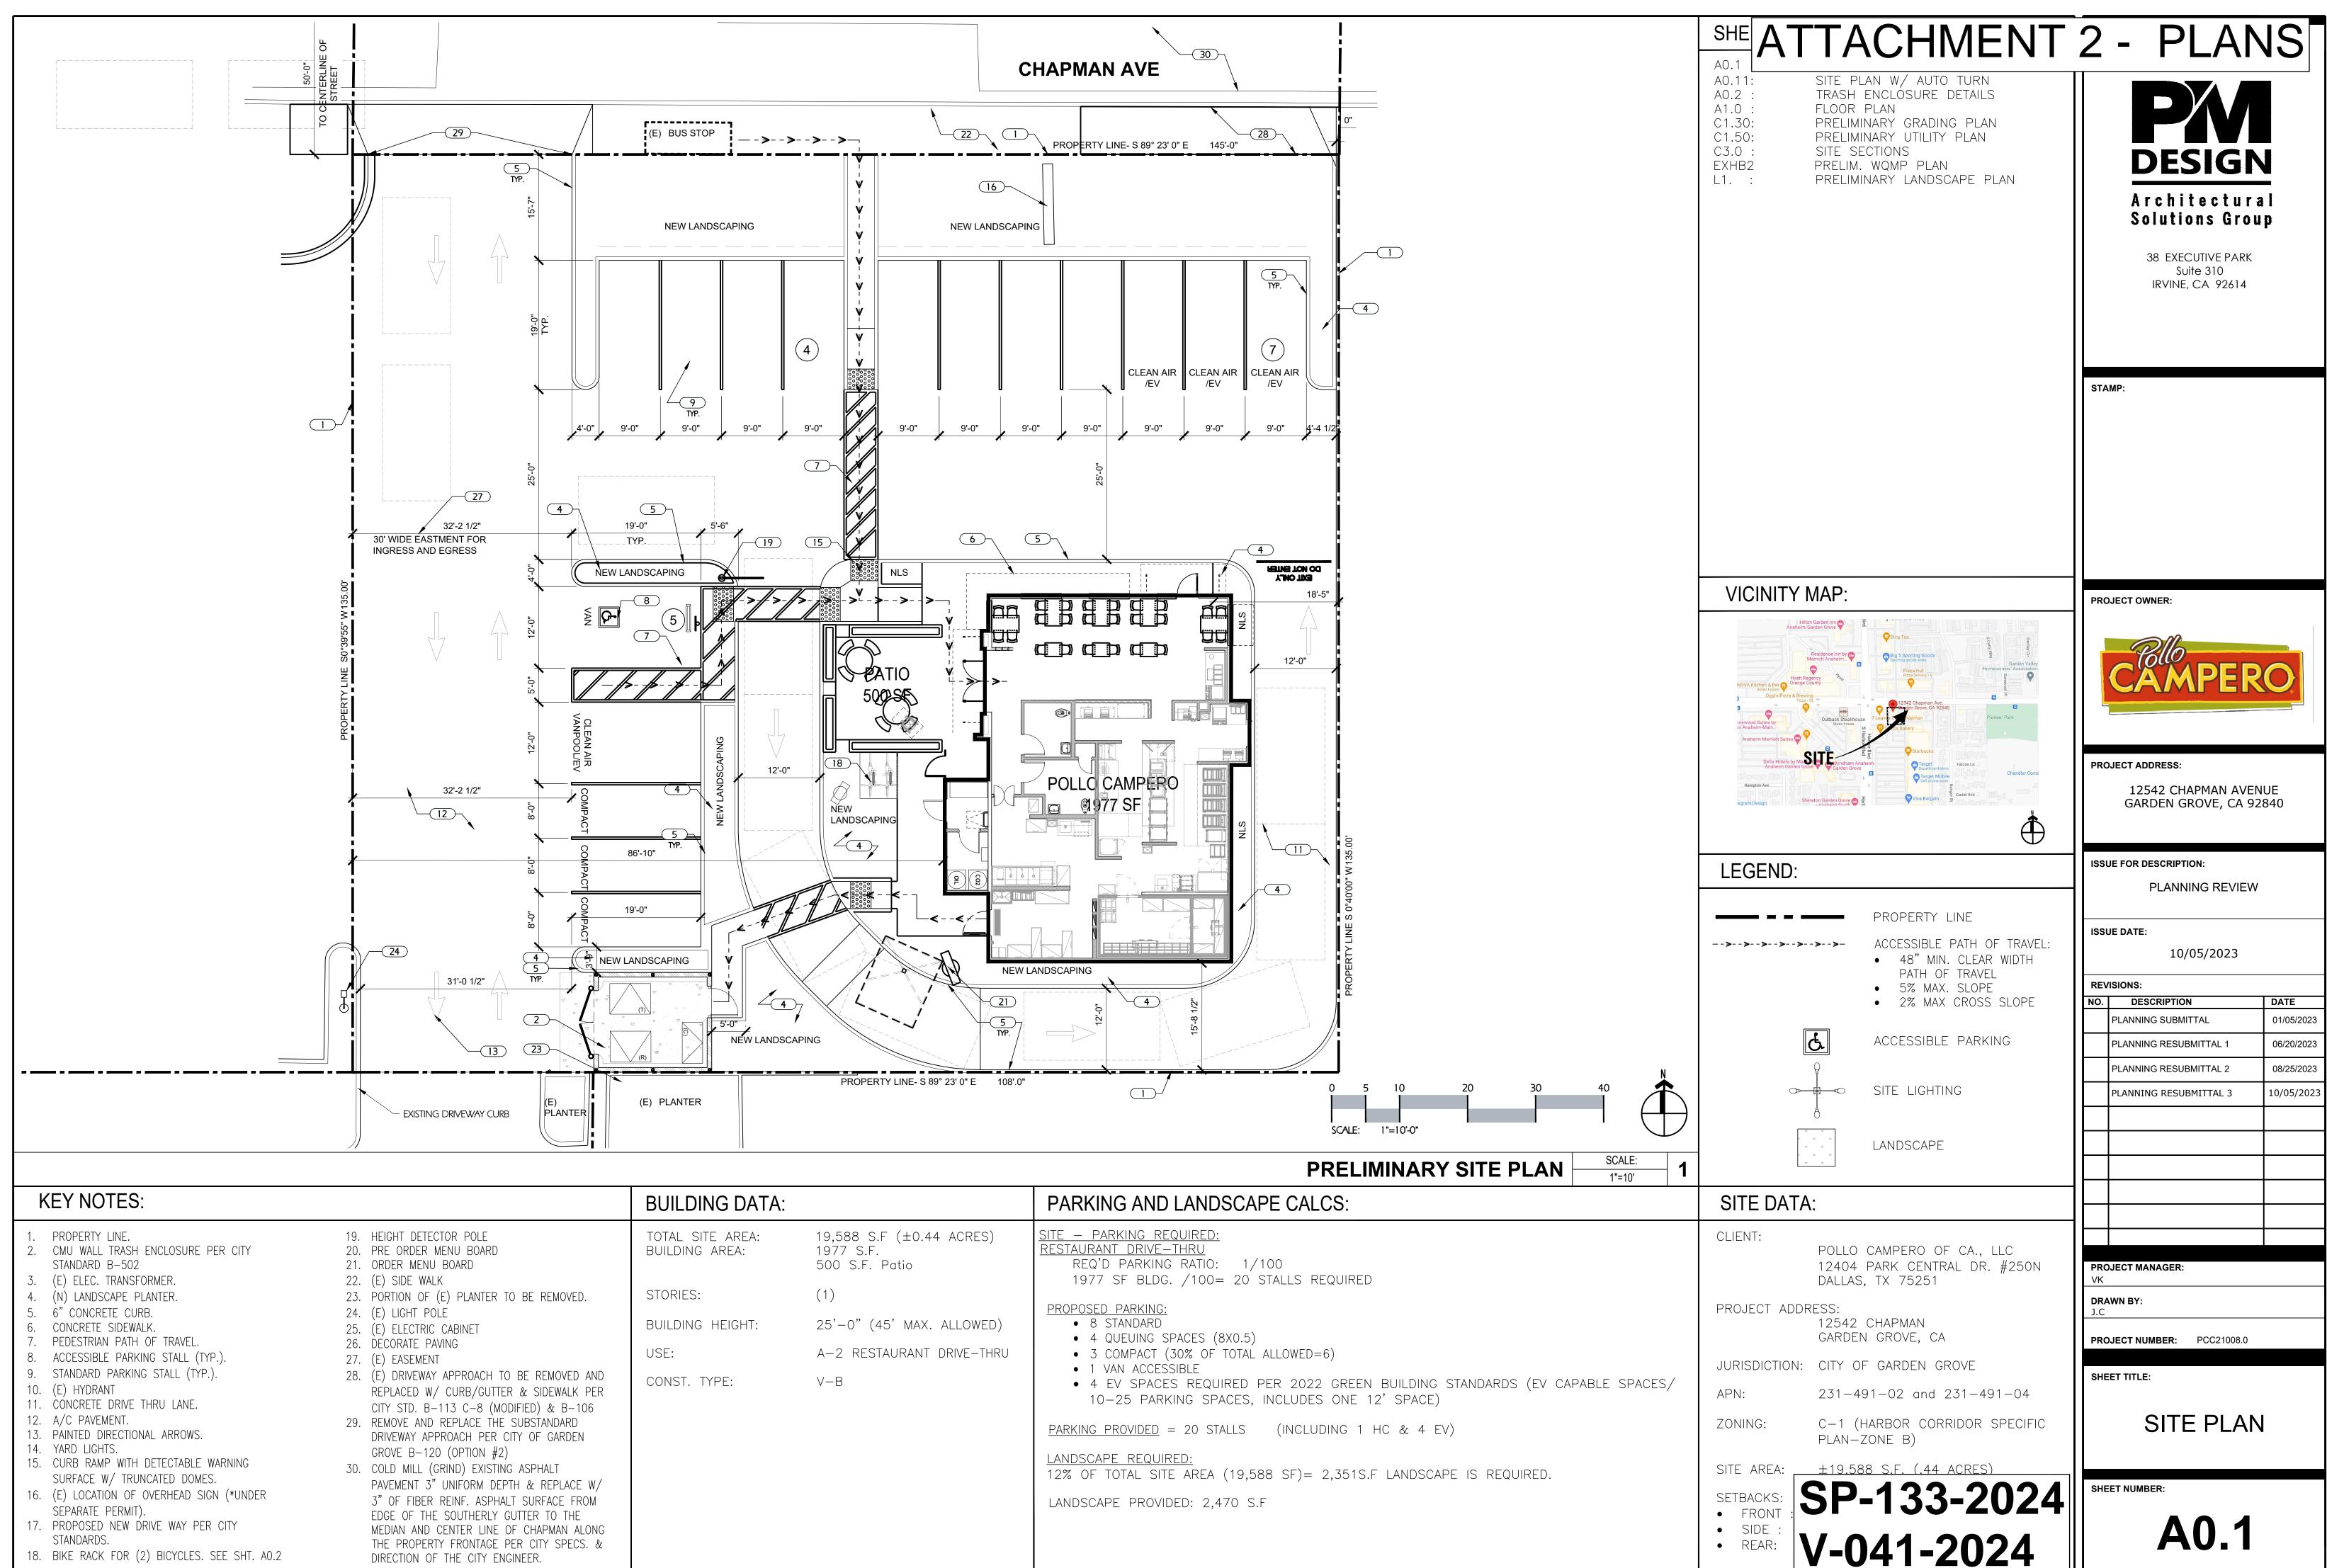

|                                                                                  | Provided                                          | Code Requirement                                                                                                                                                            | Meets<br>Code               |
|----------------------------------------------------------------------------------|---------------------------------------------------|-----------------------------------------------------------------------------------------------------------------------------------------------------------------------------|-----------------------------|
| Minimum Lot Size <sup>1</sup>                                                    | 19,588 S.F.                                       | 50,000 S.F. (1.15 Acres)                                                                                                                                                    | No-<br>Variance<br>Required |
| Lot Frontage <sup>2</sup>                                                        | 145'-0"                                           | 180'-0"                                                                                                                                                                     | No-<br>Variance<br>Required |
| Building Setbacks<br>Front (North)<br>Rear (South)<br>Side (East)<br>Side (West) | 63'-7"<br>15'-8 ½"<br>12'-0"<br>86'-10"           | 5'-0" for 50% of street frontage,<br>45'-0" for remaining 50%<br>0'-0" same as interior side yard<br>0'-0" adjacent to compatible uses<br>0'-0" adjacent to compatible uses | Yes                         |
| Parking <sup>3</sup>                                                             | 20 spaces (16<br>striped, 4 drive-thru<br>spaces) | 20 spaces                                                                                                                                                                   | Yes                         |
| <b>Building Height</b>                                                           | 25'-0"                                            | 45'-0"                                                                                                                                                                      | Yes                         |
| Landscaping                                                                      | 2,470 S.F.                                        | 12% (2,351 S.F.)                                                                                                                                                            | Yes                         |

#### Site Design and Circulation

The proposed project will consist of the demolition of the existing 1,785 square foot convenience store to construct of new 1,977 square foot drive-thru restaurant with a 500 square foot outdoor dining area. The subject site will maintain vehicular access from an existing drive approach off of Chapman Avenue, as well as via a shared drive aisle that connects to the rest of the shopping center on the south side of the site. The proposed restaurant will utilize a drive-thru consisting of one queuing lane. The drive-thru wraps around the east, west, and south sides of the building. Entering the queue from the northerly drive aisle, patrons will reach a menu board on the southwest side of the building. An order pick-up window is on the east side of the building, facing the neighboring carwash. After exiting the drive-thru, vehicles will circulate to the east to exit the site. Furthermore, the project will provide eleven (11) parking spaces immediately to the north of the building. The configuration of the drive-thru and parking facilities was reviewed by the Engineering Division and complies with all required standards.

The design of the building will also provide new pedestrian access from Chapman Avenue, east of the existing driveway approach. The new accessible path-of-travel will cross the parking lot before reaching the front of the building. The pedestrian access also connects to the accessible parking spaces in the parking lot area.

#### Parking

The required number of parking spaces for a restaurant is based on the square footage of the building. The Harbor Corridor Specific Plan refers to the Municipal Code for the applicable parking standards. Per the Garden Grove Municipal Code Section 9.16.040.150, restaurants with a dining area more than 300 square feet and sixteen (16) seats require one (1) parking space per 100 square feet of building area. No additional parking is required for the first 500 square feet of outdoor dining area. The proposed restaurant is 1,977 square feet in size, which requires twenty (20) parking spaces. The restaurant will include a 500 square foot outdoor dining area which is not parked. The project will provide sixteen (16) striped parking spaces. In addition to the striped parking spaces, one-half (1/2) of the vehicles that can be queued in the drive-thru lane count toward the required parking provided on-site. The proposed drive-thru can queue up to eight (8) vehicles resulting in up to four (4) eligible vehicles to satisfy the required parking requirement. Therefore, the site provides a total of twenty (20) parking spaces. Thus, the parking requirements of the Harbor Corridor Specific Plan and the Municipal Code are complied with.

#### Landscaping

Based on the landscape requirements of the Harbor Corridor Specific Plan, the site is required to provide a minimum of 2,351 square feet of landscaping on-site (12% of the overall site). The proposed site design will provide a total of 2,470 square feet of landscaping on the overall site, exceeding the Specific Plan requirements. The landscape will be provided around the building, in setback areas, and in the parking areas.