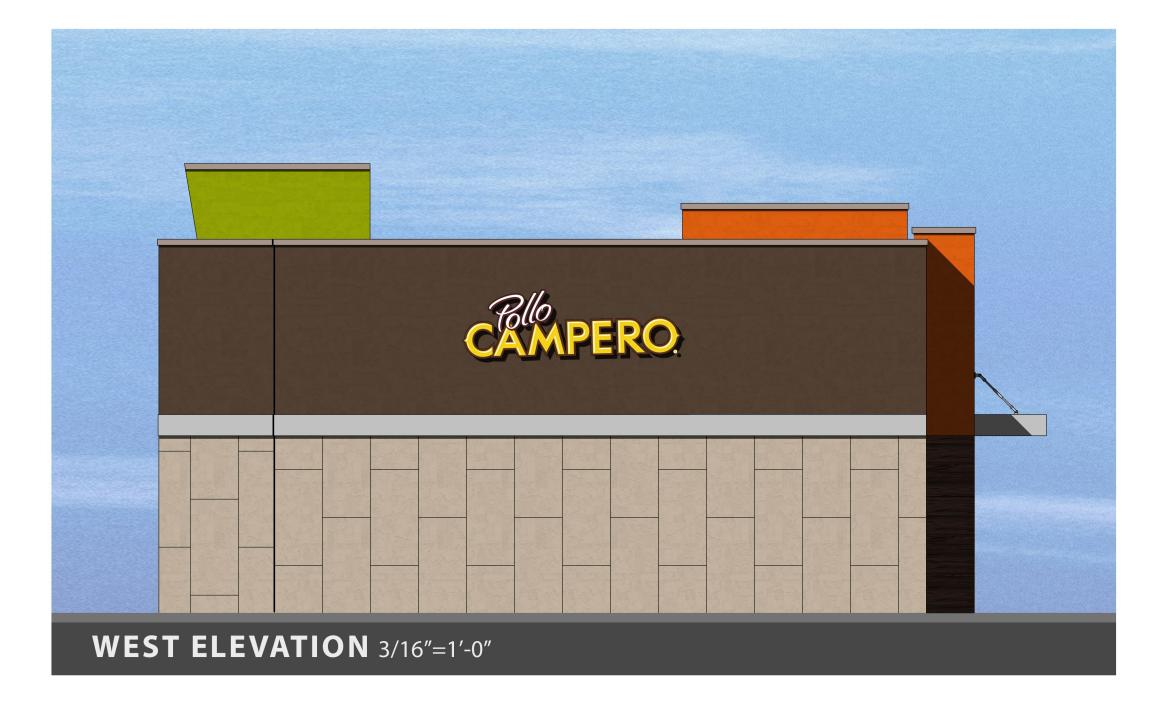

#### **Building Architecture**

The new commercial building will be designed to reflect the Pollo Campero corporate image that features a contemporary appearance and bold colors. Exterior finishes include stucco, porcelain tile, and wood and metal paneling. In addition, height and façade variations are utilized to break up monotony and create visual interest. Building entrances and the drive-through window are made prominent with metal canopies. The overall building height is 25 feet, which is permitted in the zone. In addition, the building design meets all applicable Municipal Code requirements.