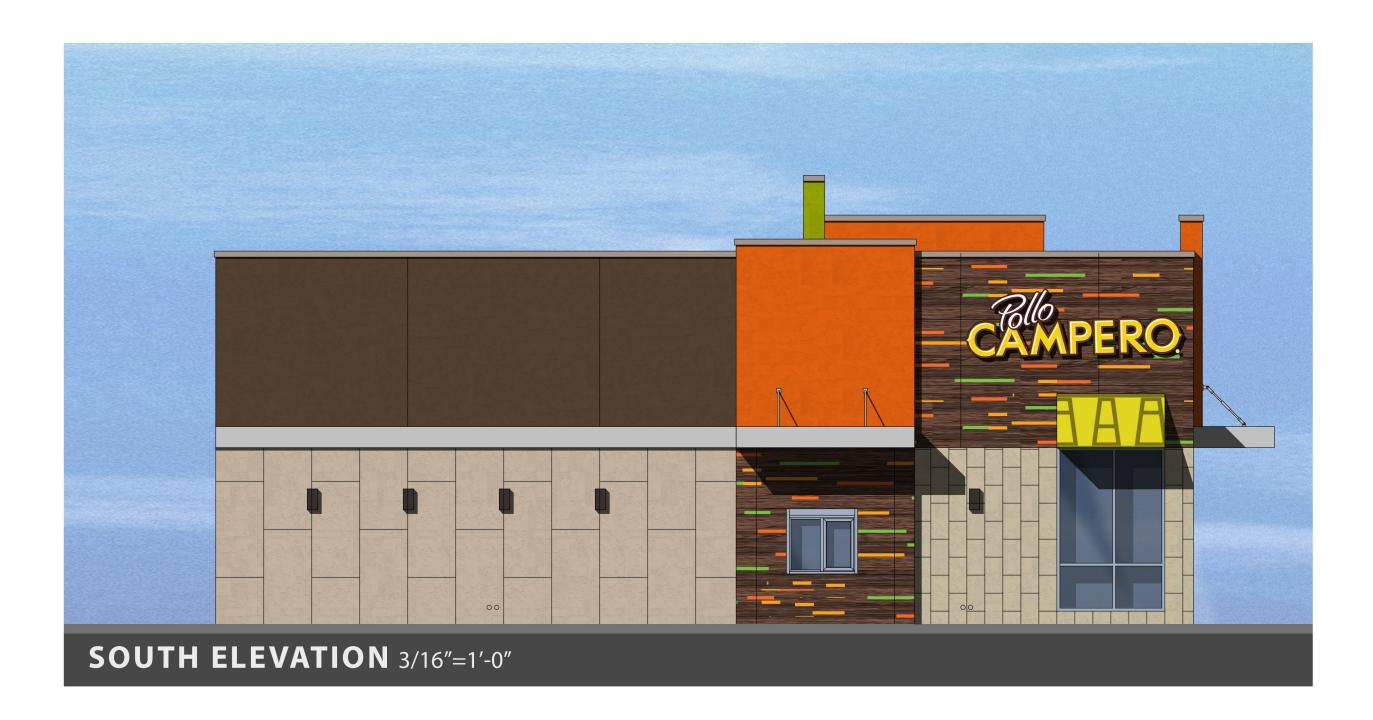

#### **Building Architecture**

The new commercial building will be designed to reflect the Pollo Campero corporate image that features a contemporary appearance and bold colors. Exterior finishes include stucco, porcelain tile, and wood and metal paneling. In addition, height and façade variations are utilized to break up monotony and create visual interest. Building entrances and the drive-through window are made prominent with metal canopies. The overall building height is 25 feet, which is permitted in the zone. In addition, the building design meets all applicable Municipal Code requirements.

The applicant proposes to operate a Pollo Campero. Established in 1971 in Guatemala, Pollo Campero is an international Latin-American chicken restaurant

#### STAFF REPORT FOR PUBLIC HEARING CASE NOS. SP-133-2024 and V-041-2024

chain with locations throughout Central and South America, and the United States. This new restaurant would be the first Pollo Campero in Garden Grove and the fourth Pollo Campero located in Orange County. Several of the other locations throughout the region incorporate a drive-thru. Pollo Campero restaurants offer of a variety of chicken meals, sides, and drinks.