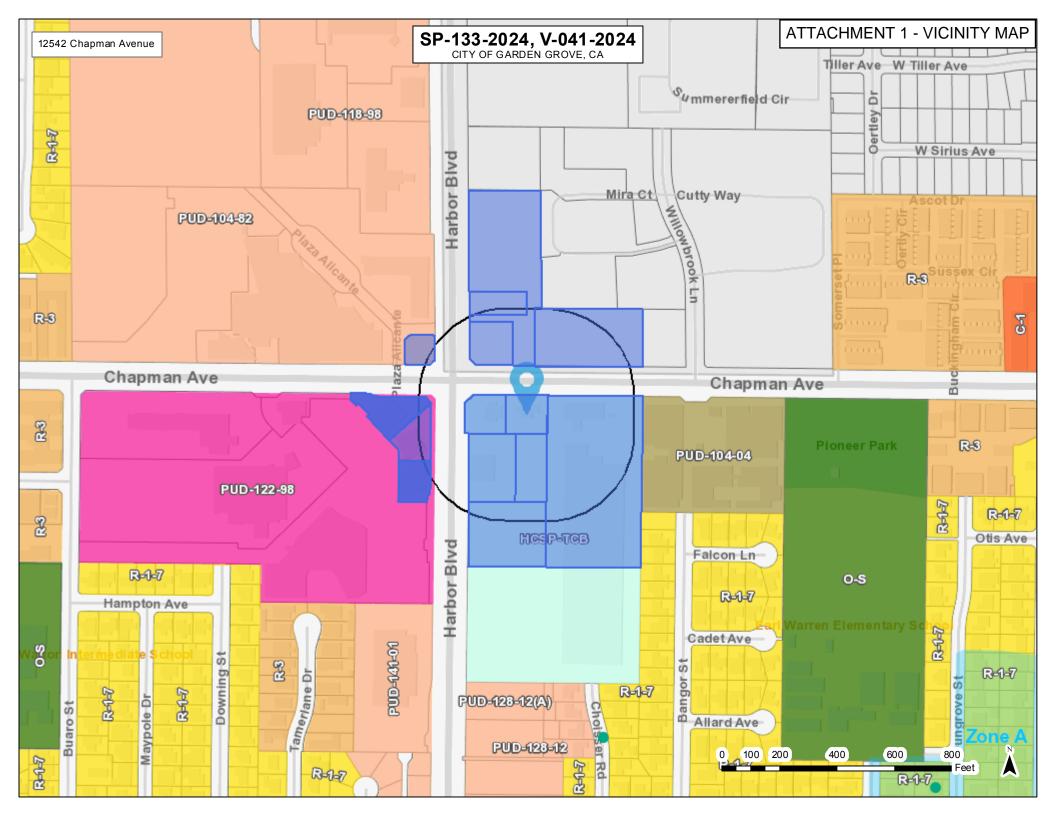

# COMMUNITY DEVELOPMENT DEPARTMENT PLANNING STAFF REPORT

| AGENDA ITEM NO.: D.1                       | SITE LOCATION: Southside of             |
|--------------------------------------------|-----------------------------------------|
|                                            | Chapman Avenue, east of Harbor          |
|                                            | Boulevard, at 12542 Chapman Avenue      |
| HEARING DATE: February 15, 2024            | GENERAL PLAN: International West        |
|                                            | Mixed Use (IW)                          |
| CASE NOS.: Site Plan No. SP-133-2024       | <b>ZONE:</b> HCSP-TCB (Harbor Corridor  |
| and Variance No. V-041-2024                | Specific Plan – Tourist/Commercial "B") |
| <b>APPLICANT:</b> Vandana Kelkar for PMDG, | CEQA DETERMINATION: Exempt -            |
| INC                                        | Section 15303 "New Construction or      |
|                                            | Conversion of Small Structures"         |
| <b>PROPERTY OWNER(S):</b> Andres Family    | <b>APN:</b> 231-491-02                  |
| Trusts                                     |                                         |

#### **BACKGROUND**:

The subject property is an approximately 19,588 square foot site that is located on the north side of an existing shopping center located on the south side of Chapman Avenue, east of Harbor Boulevard, at 12542 Chapman Avenue. The property has a General Plan Land Use Designation of International West Mixed Use and is zoned HCSP-TCB (Harbor Corridor Specific Plan – Tourist/Commercial "B"). The site was originally improved with a drive-thru dairy store in 1966. The site was most recently occupied by a convenience store, Rocky's Market, since 2003. According to Business Tax records, the convenience store ceased operation in 2021. Therefore, the existing 1,785 square foot building in currently vacant and the applicant is proposing to demolish the structure to construct a new drive-thru restaurant.

The subject property is located in an area consisting of a mix of retail, restaurant, and hotel uses. To the north, across Chapman Avenue, are properties currently improved with commercial uses located in the City of Anaheim, to the west, across Harbor Boulevard, are properties zoned Planned Unit Development No. PUD-122-98 currently improved with hotels and restaurant uses, and to the east and south, the property abuts HCSP-TCB zoned properties currently improved with commercial uses.