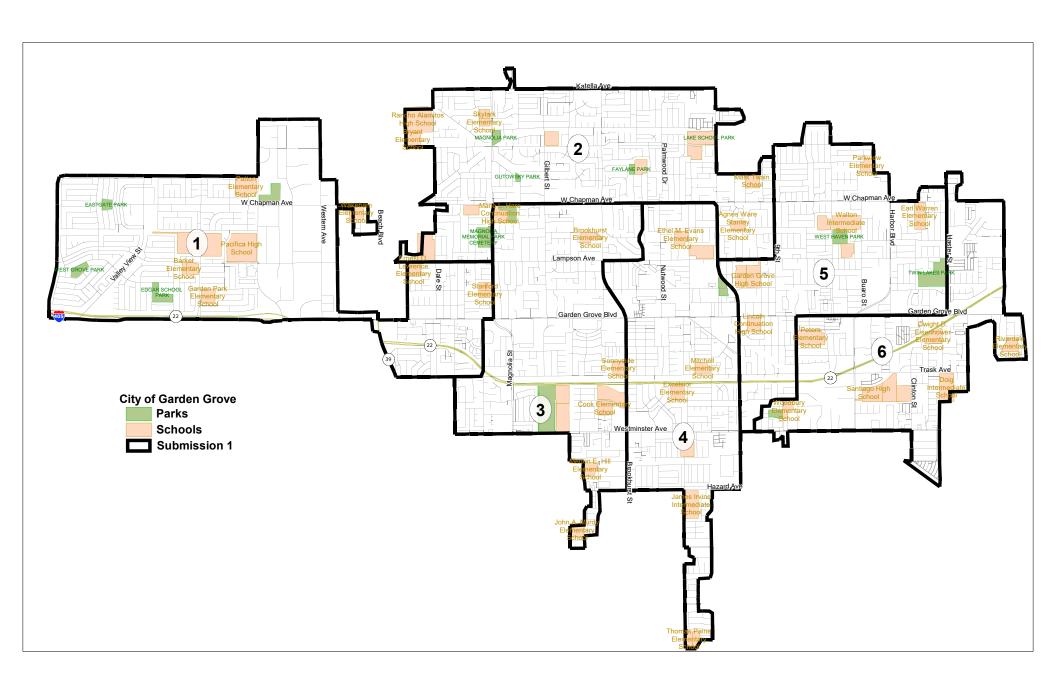

|                            |                    | City   | Submission 1 |       |       |       |       |       |
|----------------------------|--------------------|--------|--------------|-------|-------|-------|-------|-------|
| District                   |                    | Total  | 1            | 2     | 3     | 4     | 5     | 6     |
| Population                 |                    | 170883 | 28303        | 28677 | 28356 | 28802 | 28587 | 28158 |
| Deviation                  |                    |        | -178         | 196   | -125  | 321   | 106   | -323  |
| % Deviation                |                    |        | -0.6%        | 0.7%  | -0.4% | 1.1%  | 0.4%  | -1.1% |
|                            | White              | 22.6%  | 45.8%        | 27.9% | 17.8% | 13.9% | 19.5% | 10.4% |
|                            | Asian              | 37.7%  | 29.1%        | 34.2% | 54.6% | 55.1% | 28.4% | 24.8% |
|                            | Latino             | 36.9%  | 22.0%        | 34.8% | 24.8% | 28.6% | 49.0% | 62.5% |
| Voting Age Pop.            |                    |        |              |       |       |       |       |       |
|                            | White              | 25.7%  | 48.8%        | 32.0% | 20.4% | 16.4% | 22.9% | 12.9% |
|                            | Asian              | 39.0%  | 29.3%        | 34.7% | 55.3% | 55.9% | 30.0% | 27.7% |
|                            | Latino             | 32.6%  | 19.2%        | 30.4% | 21.6% | 25.4% | 44.1% | 57.0% |
| Citizen Voting Age Pop D14 |                    |        |              |       |       |       |       |       |
|                            | White              | 30.7%  | 53.5%        | 35.2% | 23.3% | 19.6% | 29.2% | 17.4% |
|                            | Asian              | 41.8%  | 28.3%        | 37.4% | 60.1% | 59.4% | 30.4% | 35.1% |
|                            | Latino             | 24.4%  | 15.3%        | 24.2% | 13.3% | 18.8% | 35.7% | 45.4% |
| 2015 Registered Voters     |                    |        |              |       |       |       |       |       |
|                            | Spanish Surname    | 22.4%  | 13.9%        | 20.9% | 15.0% | 18.6% | 31.7% | 42.0% |
|                            | Asian Surname      | 36.3%  | 19.6%        | 33.1% | 50.9% | 54.3% | 31.0% | 32.4% |
|                            | Vietnamese Surname | 29.3%  | 13.1%        | 26.8% | 41.4% | 46.4% | 24.1% | 27.4% |
| Nov 2012 Voters            |                    |        |              |       |       |       |       |       |
|                            | Spanish Surname    | 20.3%  | 12.6%        | 19.9% | 13.8% | 18.3% | 28.8% | 37.7% |
|                            | Asian Surname      | 32.4%  | 15.6%        | 28.3% | 47.0% | 50.6% | 28.5% | 33.1% |
|                            | Vietnamese Surname | 25.9%  | 10.1%        | 22.5% | 38.6% | 43.0% | 21.9% | 28.1% |
| Nov 2014 Voters            | Turnout            | 42.4%  | 46.9%        | 42.9% | 41.6% | 42.3% | 41.1% | 37.3% |
|                            | Spanish Surname    | 15.3%  | 9.9%         | 14.8% | 9.4%  | 12.7% | 22.1% | 30.7% |
|                            | Asian Surname      | 38.8%  | 18.2%        | 34.0% | 53.8% | 59.4% | 35.2% | 41.6% |
|                            | Vietnamese Surname | 32.4%  | 12.4%        | 28.4% | 46.1% | 52.0% | 28.5% | 37.1% |