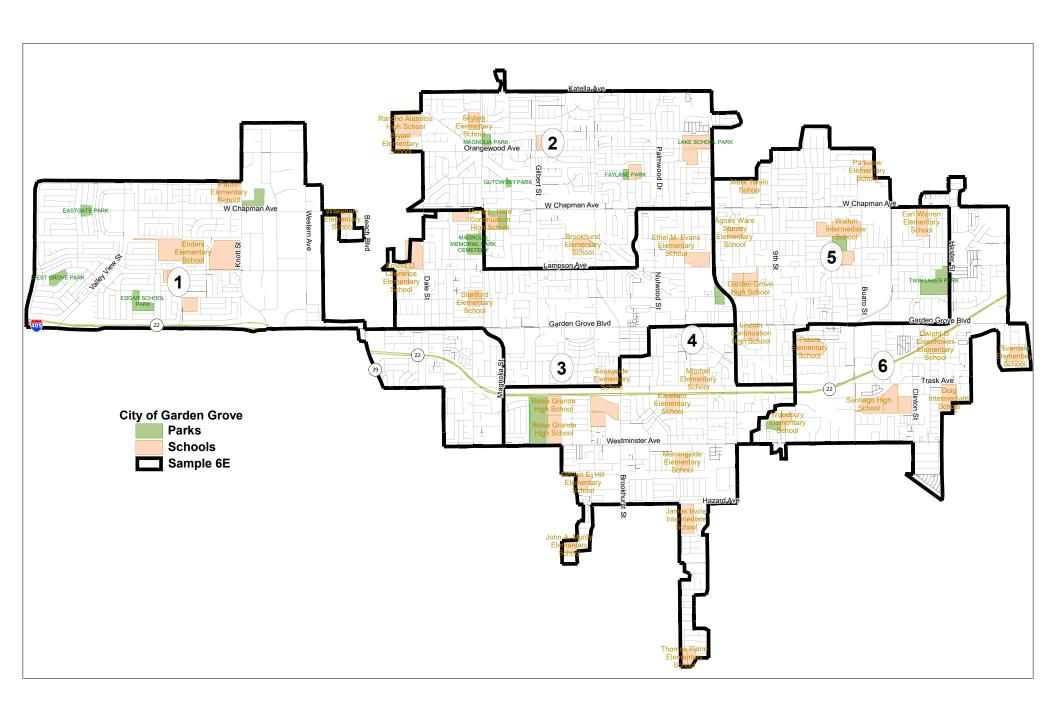

|                            |                    | City   | Sample 6E |       |       |       |       |       |
|----------------------------|--------------------|--------|-----------|-------|-------|-------|-------|-------|
| District                   |                    | Total  | 1         | 2     | 3     | 4     | 5     | 6     |
| Population                 |                    | 170883 | 28284     | 28504 | 28414 | 28353 | 28657 | 28671 |
| Deviation                  |                    |        | -197      | 23    | -67   | -128  | 176   | 190   |
| % Deviation                |                    |        | -0.7%     | 0.1%  | -0.2% | -0.4% | 0.6%  | 0.7%  |
|                            | White              | 22.6%  | 45.2%     | 28.2% | 18.4% | 11.5% | 21.6% | 10.7% |
|