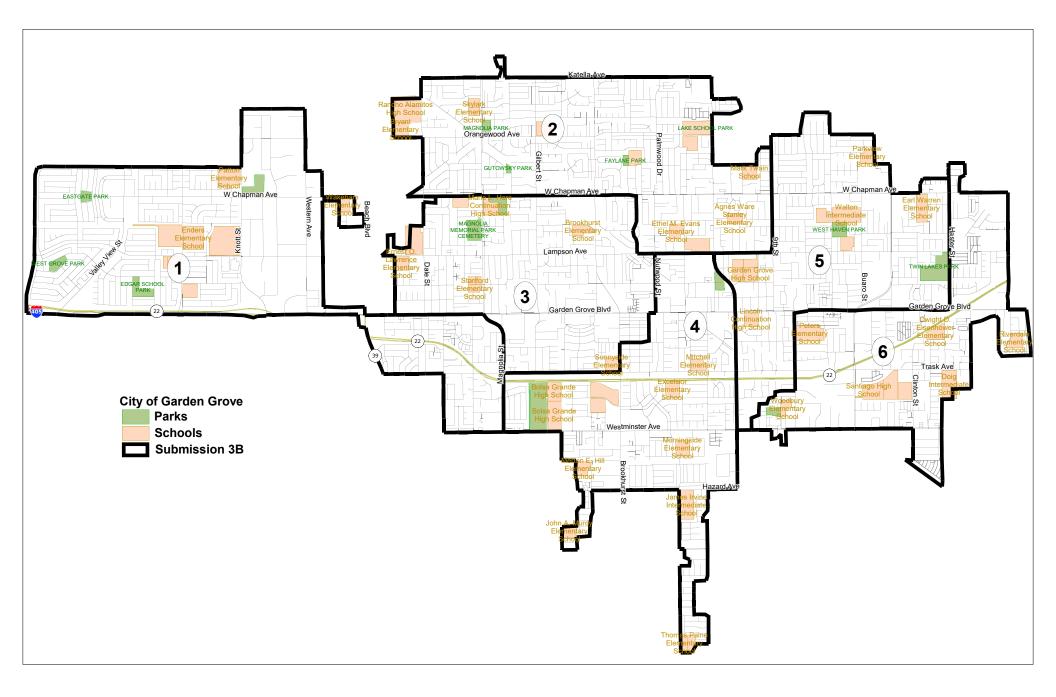

|                    | City               |        |       | Submission 3B |       |       |       |       |  |
|--------------------|--------------------|--------|-------|---------------|-------|-------|-------|-------|--|
| District           |                    | Total  | 1     | 2             | 3     | 4     | 5     | 6     |  |
| Population         |                    | 170883 | 28284 | 28569         | 28538 | 28747 | 28459 | 28286 |  |
| Deviation          |                    |        | -197  | 88            | 57    | 266   | -22   | -195  |  |
| % Deviation        |                    |        | -0.7% | 0.3%          | 0.2%  | 0.9%  | -0.1% | -0.7% |  |
|                    | White              | 22.6%  | 45.2% | 28.6%         | 19.0% | 12.8% | 19.6% | 10.4% |  |
|                    | Asian              | 37.7%  | 29.4% | 34.4%         | 48.4% | 60.6% | 28.3% | 24.8% |  |
|                    | Latino             | 36.9%  | 22.4% | 33.9%         | 29.6% | 24.4% | 49.0% | 62.4% |  |
| Voting Age Pop.    |                    |        |       |               |       |       |       |       |  |
|                    | White              | 25.7%  | 48.3% | 32.7%         | 21.8% | 14.9% | 22.9% | 12.9% |  |
|                    | Asian              | 39.0%  | 29.6% | 34.8%         | 49.7% | 60.9% | 29.9% | 27.7% |  |
|                    | Latino             | 32.6%  | 19.4% | 29.5%         | 25.8% | 22.0% | 44.2% | 56.9% |  |
| Citizen Voting Age | Pop D14            |        |       |               |       |       |       |       |  |
|                    | White              | 30.7%  | 51.1% | 35.6%         | 26.5% | 18.5% | 29.2% | 17.5% |  |
|                    | Asian              | 41.8%  | 31.1% | 36.6%         | 54.9% | 62.8% | 30.3% | 35.2% |  |
|                    | Latino             | 24.4%  | 14.9% | 24.9%         | 16.8% | 14.9% | 35.7% | 45.3% |  |
| 2015 Registered V  | oters              |        |       |               |       |       |       |       |  |
|                    | Spanish Surname    | 22.4%  | 14.0% | 20.4%         | 17.7% | 16.4% | 32.0% | 41.2% |  |
|                    | Asian Surname      | 36.3%  | 20.4% | 33.2%         | 45.3% | 59.1% | 30.4% | 33.2% |  |
|                    | Vietnamese Surname | 29.3%  | 14.3% | 27.0%         | 35.5% | 50.8% | 23.6% | 28.0% |  |
| Nov 2012 Voters    |                    |        |       |               |       |       |       |       |  |
|                    | Spanish Surname    | 20.3%  | 12.5% | 19.5%         | 16.2% | 16.4% | 29.1% | 36.9% |  |
|                    | Asian Surname      | 32.4%  | 16.4% | 28.5%         | 41.2% | 55.7% | 27.7% | 34.0% |  |
|                    | Vietnamese Surname | 25.9%  | 11.2% | 22.7%         | 32.5% | 47.9% | 21.1% | 29.0% |  |
| Nov 2014 Voters    | Turnout            | 42.4%  | 47.0% | 43.4%         | 40.6% | 42.4% | 40.9% | 37.7% |  |
|                    | Spanish Surname    | 15.3%  | 10.0% | 14.7%         | 11.2% | 10.9% | 22.4% | 29.9% |  |
|                    | Asian Surname      | 38.8%  | 19.1% | 33.7%         | 48.2% | 64.7% | 34.3% | 42.6% |  |
|                    | Vietnamese Surname | 32.4%  | 13.6% | 28.3%         | 40.0% | 57.0% | 27.5% | 38.1% |  |