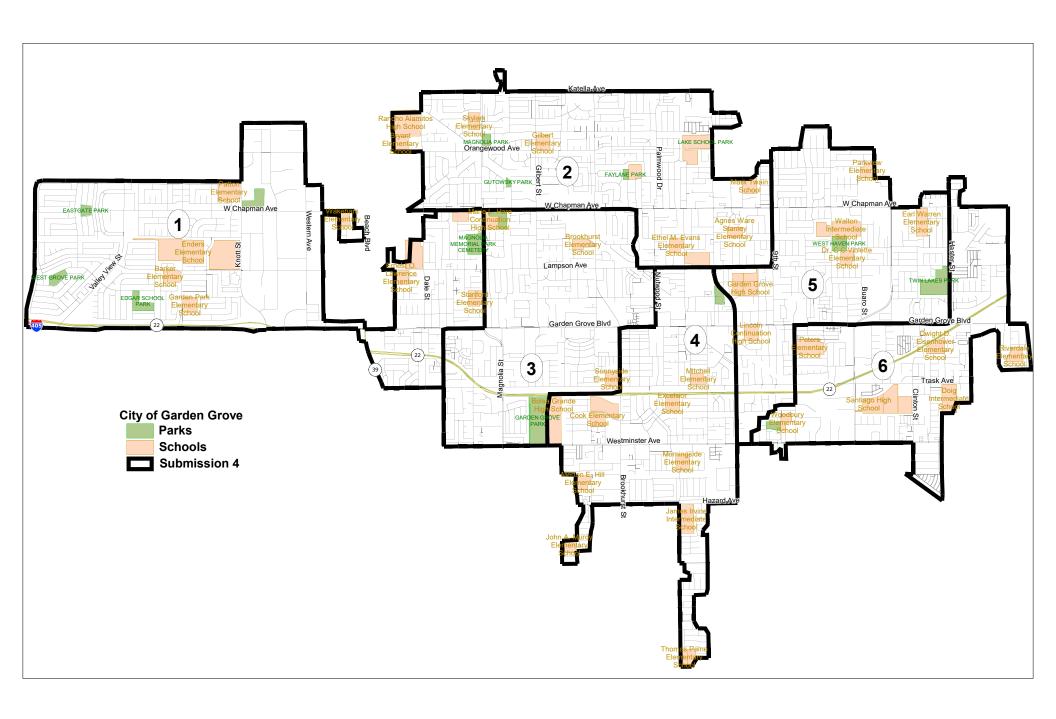

|                            |                    | City   | Submission 4 |       |       |       |       |       |
|----------------------------|--------------------|--------|--------------|-------|-------|-------|-------|-------|
| District                   |                    | Total  | 1            | 2     | 3     | 4     | 5     | 6     |
| Population                 |                    | 170883 | 28535        | 28569 | 28620 | 28414 | 28459 | 28286 |
| Deviation                  |                    |        | 54           | 88    | 139   | -67   | -22   | -195  |
| % Deviation                |                    |        | 0.2%         | 0.3%  | 0.5%  | -0.2% | -0.1% | -0.7% |
|                            | White              | 22.6%  | 46.3%        | 28.6% | 18.0% | 12.4% | 19.6% | 10.4% |
|                            | Asian              | 37.7%  | 27.8%        | 34.4% | 50.5% | 60.5% | 28.3% | 24.8% |
|                            | Latino             | 36.9%  | 23.0%        | 33.9% | 28.5% | 24.9% | 49.0% | 62.4% |
| Voting Age Pop.            |                    |        |              |       |       |       |       |       |
|                            | White              | 25.7%  | 49.2%        | 32.7% | 20.7% | 14.5% | 22.9% | 12.9% |
|                            | Asian              | 39.0%  | 27.9%        | 34.8% | 52.0% | 60.8% | 29.9% | 27.7% |
|                            | Latino             | 32.6%  | 20.3%        | 29.5% | 24.5% | 22.4% | 44.2% | 56.9% |
| Citizen Voting Age Pop D14 |                    |        |              |       |       |       |       |       |
|                            | White              | 30.7%  | 53.4%        | 35.6% | 23.5% | 18.1% | 29.2% | 17.5% |
|                            | Asian              | 41.8%  | 27.9%        | 36.6% | 57.8% | 64.2% | 30.3% | 35.2% |
|                            | Latino             | 24.4%  | 15.5%        | 24.9% | 15.4% | 15.5% | 35.7% | 45.3% |
| 2015 Registered Voters     |                    |        |              |       |       |       |       |       |
|                            | Spanish Surname    | 22.4%  | 14.4%        | 20.4% | 16.8% | 16.8% | 32.0% | 41.2% |
|                            | Asian Surname      | 36.3%  | 20.0%        | 33.2% | 46.7% | 59.0% | 30.4% | 33.2% |
|                            | Vietnamese Surname | 29.3%  | 14.0%        | 27.0% | 36.9% | 50.5% | 23.6% | 28.0% |
| Nov 2012 Voters            |                    |        |              |       |       |       |       |       |
|                            | Spanish Surname    | 20.3%  | 13.1%        | 19.5% | 14.9% | 16.8% | 29.1% | 36.9% |
|                            | Asian Surname      | 32.4%  | 16.0%        | 28.5% | 43.0% | 55.6% | 27.7% | 34.0% |
|                            | Vietnamese Surname | 25.9%  | 10.8%        | 22.7% | 34.3% | 47.5% | 21.1% | 29.0% |
| Nov 2014 Voters            | Turnout            | 42.4%  | 47.1%        | 43.4% | 40.5% | 42.3% | 40.9% | 37.7% |
|                            | Spanish Surname    | 15.3%  | 10.2%        | 14.7% | 10.5% | 11.2% | 22.4% | 29.9% |
|                            | Asian Surname      | 38.8%  | 19.2%        | 33.7% | 49.3% | 64.6% | 34.3% | 42.6% |
|                            | Vietnamese Surname | 32.4%  | 13.7%        | 28.3% | 40.9% | 56.9% | 27.5% | 38.1% |