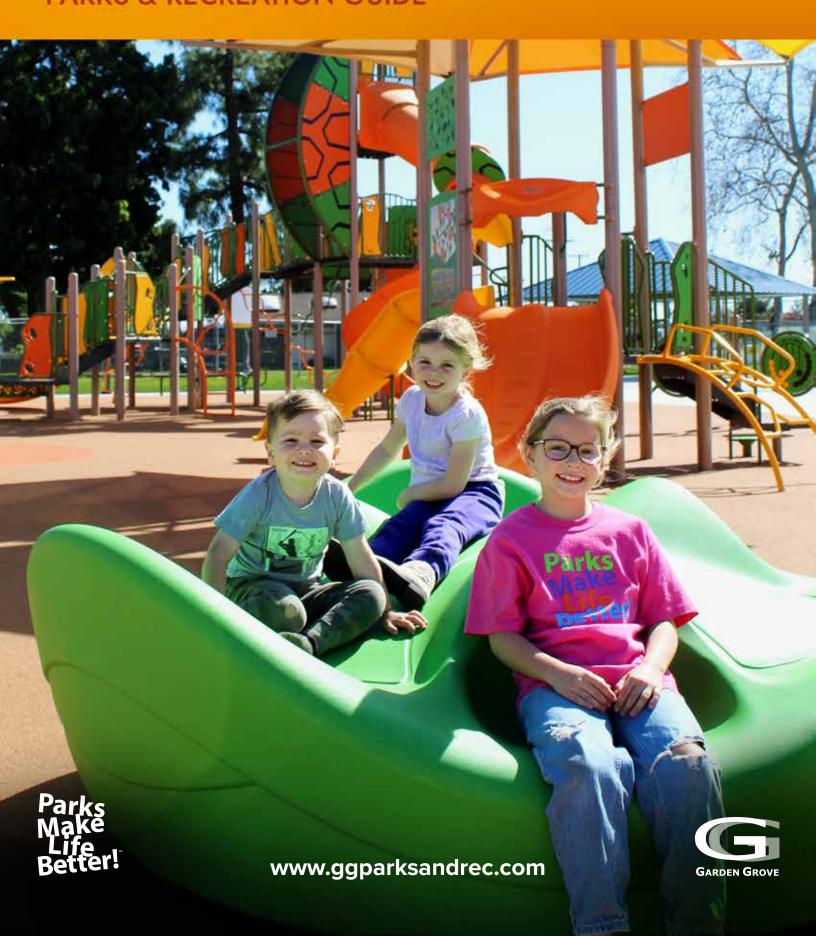

# **ABOUT THE COVER**

This edition's cover features the newly installed playground at Magnolia Park.

Imagine this playground and the entire park teeming with blossoming Citrus trees. Magnolia Park was once a thriving citrus farm with thousands of trees dating back to the 1920's when Ernest Wakeham purchased the 30 acres of land at the corner of Magnolia Street and Orangewood Avenue. He turned this property into a prosperous family-run citrus farm operated by the Wakeham family.

In October of 2023 more updates came to Magnolia Park as the City broke ground to install new pool fencing, a 24 square foot picnic shelter, fitness equipment, and the striking citrus-farm themed playground seen on the cover and below. The playground features include two play structures, one for ages 2 to 5 and another for ages 5 to 12 with play elements that include colorful play structures, a two-story spiral slide, an inclusive orbital spinner, and an ADA accessible swing set. Additionally, new outdoor fitness equipment surrounds the perimeter of the play area, allowing caregivers to exercise and watch their children simultaneously.