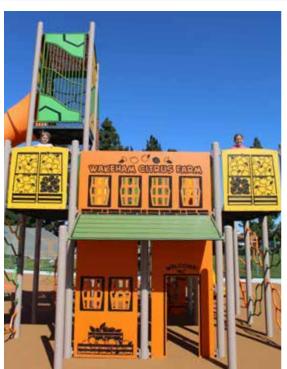

# **ABOUT THE COVER**

This edition's cover features the newly installed playground at Magnolia Park.

Imagine this playground and the entire park teeming with blossoming Citrus trees. Magnolia Park was once a thriving citrus farm with thousands of trees dating back to the 1920's when Ernest Wakeham purchased the 30 acres of land at the corner of Magnolia Street and Orangewood Avenue. He turned this property into a prosperous family-run citrus farm operated by the Wakeham family.

After many years operating the family-run citrus farm, in 1962, the Wakeham family sold 4.5 acres of their property, including their family home and backyard pool to the City of Garden Grove. The City drastically repurposed the land, built a community center, remodeled the pool for public use, added tennis courts, and more. This location is now known as Magnolia Park!

In October of 2023 more updates came to Magnolia Park as the City broke ground to install new pool fencing, a 24 square foot picnic shelter, fitness equipment, and the striking citrus-farm themed playground seen on the cover and below. The playground features include two play structures, one for ages 2 to 5 and another for ages 5 to 12 with play elements that include colorful play structures, a two-story spiral slide, an inclusive orbital spinner, and an ADA accessible swing set. Additionally, new outdoor fitness equipment surrounds the perimeter of the play area, allowing caregivers to exercise and watch their children simultaneously.