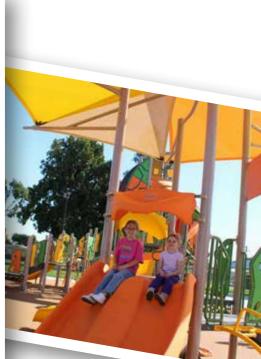

# **ABOUT THE COVER**

This edition's cover features the newly installed playground at Magnolia Park.

Imagine this playground and the entire park teeming with blossoming Citrus trees. Magnolia Park was once a thriving citrus farm with thousands of trees dating back to the 1920's when Ernest Wakeham purchased the 30 acres of land at the corner of Magnolia Street and Orangewood Avenue. He turned this property into a prosperous family-run citrus farm operated by the Wakeham family.

In October of 2023 more updates came to Magnolia Park as the City broke ground to install new pool fencing, a 24 square foot picnic shelter, fitness equipment, and the striking citrus-farm themed playground seen on the cover and below. The playground features include two play structures, one for ages 2 to 5 and another for ages 5 to 12 with play elements that include colorful play structures, a two-story spiral slide, an inclusive orbital spinner, and an ADA accessible swing set. Additionally, new outdoor fitness equipment surrounds the perimeter of the play area, allowing caregivers to exercise and watch their children simultaneously.