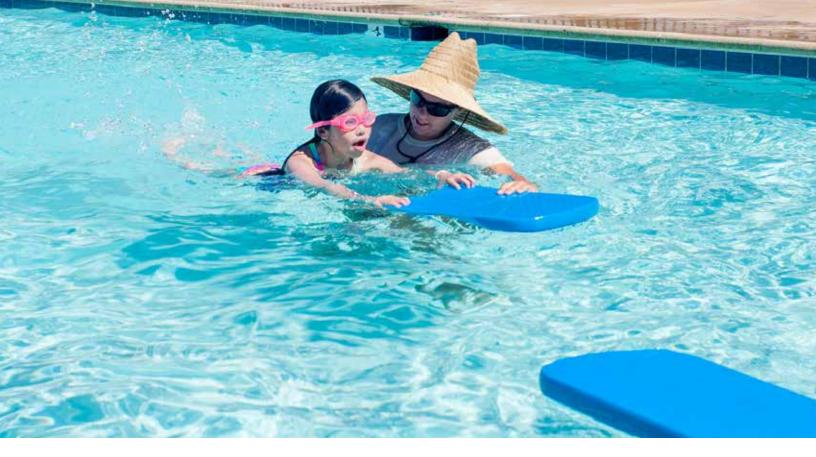

# **AQUATICS PROGRAM**

#### **SWIM LESSONS**

The American Red Cross Learn-to-Swim program is developed by experts in the industry and taught by trained, professional instructors. Our Learn-to-Swim classes are suitable for children ages 3-15. We also offer Parent & Child classes suitable for children 6 months to 3 years, adult classes for ages 16+ and private lessons for all ages.