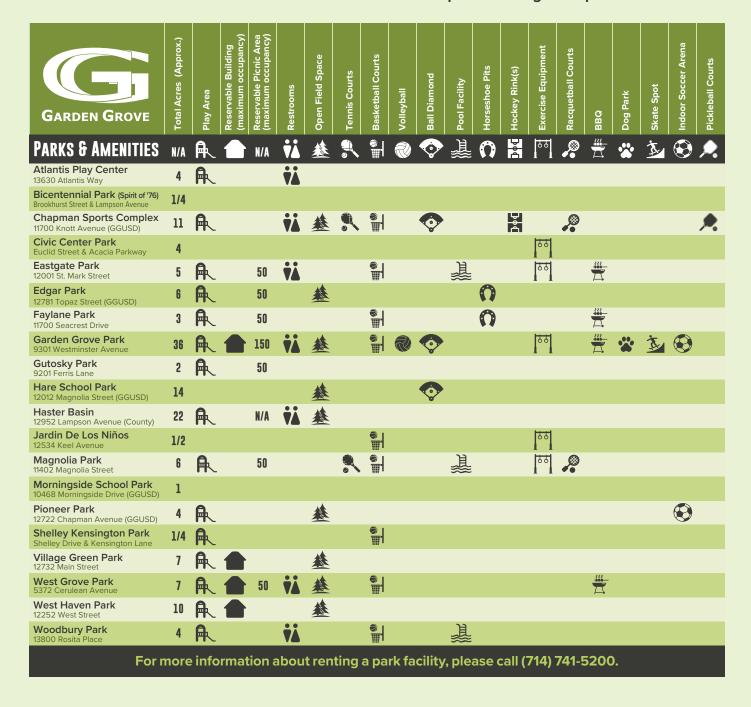

# **Facility Name**

All locations are in Garden Grove except where noted.

1 Atlantis Play Center

13630 Atlantis Way (off Westminster near Magnolia)

2 Cai Jiu-Jitsu Academy

8342 Garden Grove Blvd., #6 (between Magnolia & Beach)

3 Chapman Sports Complex

11700 Knott Ave. (Corner of Knott & Chapman)

**4 Community Meeting Center** 

11300 Stanford Ave. (between 9th & Euclid)

5 Courtyard Center/ Village Green Park

12732 Main St. (at Stanford)

6 Eastgate Park

12001 St. Mark St. (off Chapman & Valley View)

7 Edgar Park

12781 Topaz St. (between Springdale & Valley View)

8 Fountain Valley Recreation Center

16400 Brookhurst St., Fountain Valley

9 Garden Grove City Hall

11222 Acacia Parkway (off Euclid between Garden Grove Blvd. & Lampson) 10 Garden Grove Park

9301 Westminster Ave. (between Brookhurst & Magnolia)

11 Garden Grove Sports and Recreation Center

13641 Deodara Dr. (off Westminster)

12 H. Louis Lake Senior Center

11300 Stanford Ave. (between 9th & Euclid)

13 Magnolia Park

11402 Magnolia St. (corner of Magnolia & Orangewood)

14 Tae Kwon Do Studio

9192 Garden Grove Blvd. #F (at Magnolia)

15 West Grove Park

5372 Cerulean Ave. (Valley View & Lampson)

16 West Haven Park

12252 West St. (between Chapman and Lampson)

17 Westminster Arts Academy

14441 Beach Blvd., Westminster

**18 Westminster Community Center** 8200 Westminster Blvd., Westminster

19 Woodbury Park

13800 Rosita Pl. (S. of Westminster, W. of Newhope)

**NOT SHOWN ON MAP:** 

**Anaheim ICE (The Rinks)** 

300 W. Lincoln Ave., Anaheim

**South Coast Fencing Center** 

3518 Lake Center Dr., Suite C, Santa Ana