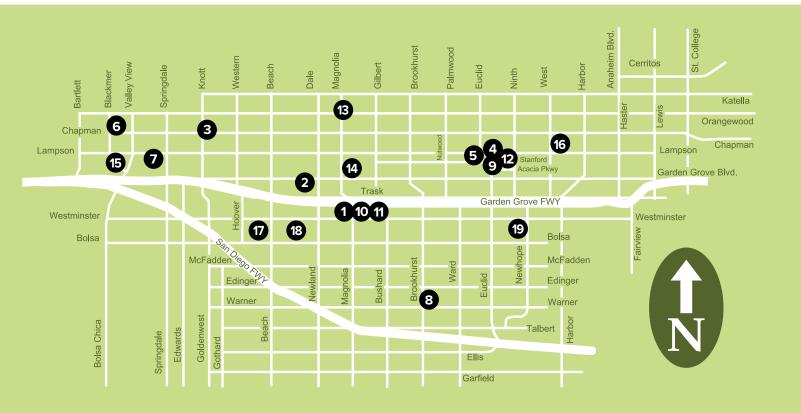

# **Facility Name**

All locations are in Garden Grove except where noted.

1 Atlantis Play Center

13630 Atlantis Way (off Westminster near Magnolia)

2 Cai Jiu-Jitsu Academy

8342 Garden Grove Blvd., #6 (between Magnolia & Beach)

3 Chapman Sports Complex

11700 Knott Ave. (Corner of Knott & Chapman)

**4 Community Meeting Center** 

11300 Stanford Ave. (between 9th & Euclid)

5 Courtyard Center/ Village Green Park

12732 Main St. (at Stanford)

6 Eastgate Park

12001 St. Mark St. (off Chapman & Valley View)

7 Edgar Park

12781 Topaz St. (between Springdale & Valley View)

8 Fountain Valley Recreation Center

16400 Brookhurst St., Fountain Valley

9 Garden Grove City Hall

11222 Acacia Parkway (off Euclid between Garden Grove Blvd. & Lampson) 10 Garden Grove Park

9301 Westminster Ave. (between Brookhurst & Magnolia)

11 Garden Grove Sports and Recreation Center

13641 Deodara Dr. (off Westminster)

12 H. Louis Lake Senior Center

11300 Stanford Ave. (between 9th & Euclid)

13 Magnolia Park

11402 Magnolia St. (corner of Magnolia & Orangewood)

14 Tae Kwon Do Studio

9192 Garden Grove Blvd. #F (at Magnolia)

15 West Grove Park

5372 Cerulean Ave. (Valley View & Lampson)

16 West Haven Park

12252 West St. (between Chapman and Lampson)

17 Westminster Arts Academy

14441 Beach Blvd., Westminster

**18 Westminster Community Center** 8200 Westminster Blvd., Westminster

19 Woodbury Park

13800 Rosita Pl. (S. of Westminster, W. of Newhope)

**NOT SHOWN ON MAP:** 

**Anaheim ICE (The Rinks)** 

300 W. Lincoln Ave., Anaheim

**South Coast Fencing Center** 

3518 Lake Center Dr., Suite C, Santa Ana