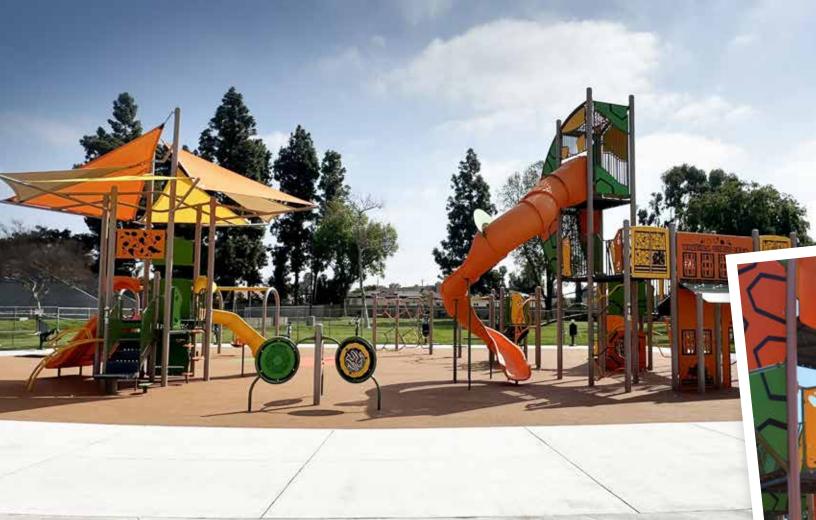

# **ABOUT THE COVER**

This edition's cover features the newly installed playground at Magnolia Park.

Imagine this playground and the entire park teeming with blossoming Citrus trees. Magnolia Park was once a thriving citrus farm with thousands of trees dating back to the 1920's when Ernest Wakeham purchased the 30 acres of land at the corner of Magnolia Street and Orangewood Avenue. He turned this property into a prosperous family-run citrus farm operated by the Wakeham family.

In October of 2023 more updates came to Magnolia Park as the City broke ground to install new pool fencing, a 24 square foot picnic shelter, fitness equipment, and the striking citrus-farm themed playground seen on the cover and below. The playground features include two play structures, one for ages 2 to 5 and another for ages 5 to 12 with play elements that include colorful play structures, a two-story spiral slide, an inclusive orbital spinner, and an ADA accessible swing set. Additionally, new outdoor fitness equipment surrounds the perimeter of the play area, allowing caregivers to exercise and watch their children simultaneously.